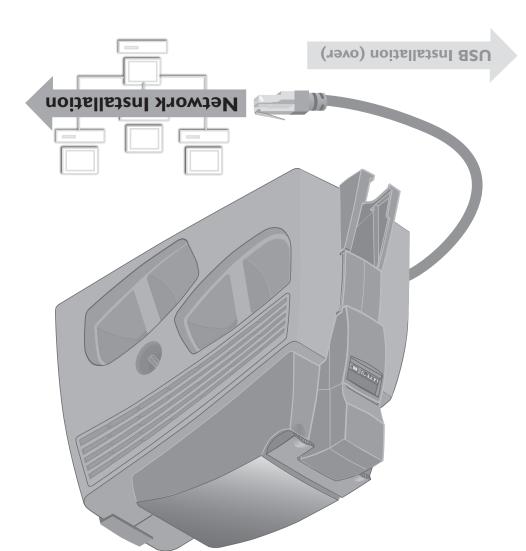

# **Datacard**®

Quick Install Guide CP80 Plus Card Printer





Quick Install Guide Card Printer



A list of supported operating systems can be found at www.datacard.com/support-and-drivers, and in the driver release notes.

### **Legal Notices**

Please note and heed the WARNING and CAUTION labels that have been placed on the equipment for your safety. Please do not attempt to operate or repair this equipment without adequate training.

# **Liability Statement**

This product has been built to the high standards of DataCard Corporation. See InfoCentral for the statement of liability.

## **Regulatory Compliance**

This product conforms to FCC and regulatory requirements as specified in North America, Europe, and additional countries. See InfoCentral for detailed regulatory compliance information.

Datacard is a registered trademark of DataCard Corp