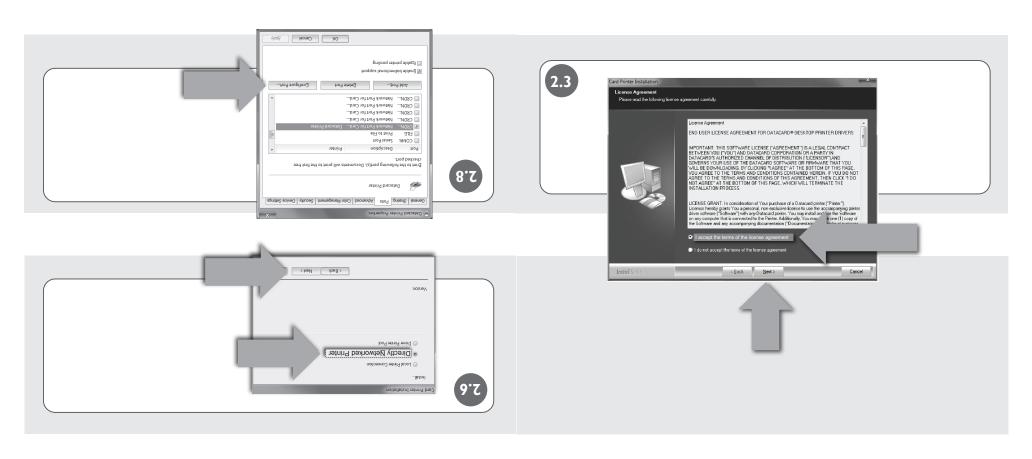

# 2.0 Install Printer Driver, continued

# 2.0 Install Printer Driver

USB Installation