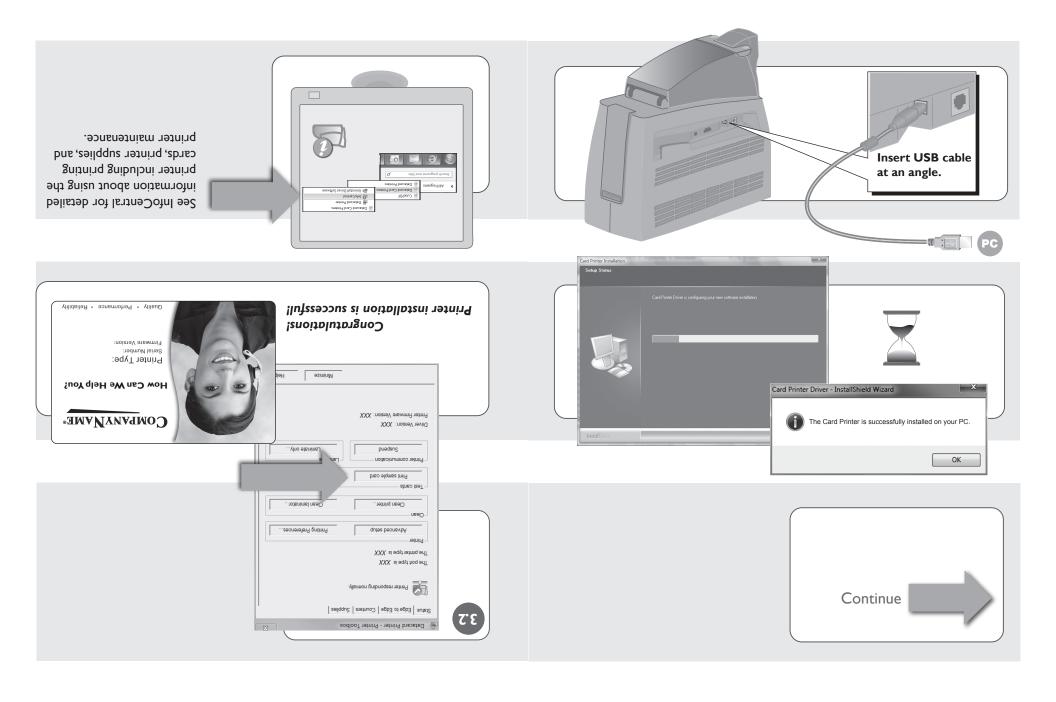

# 2.0 Install Printer Driver, continued

3.0 Print Sample Card

# 3.0 Print Sample Card

12