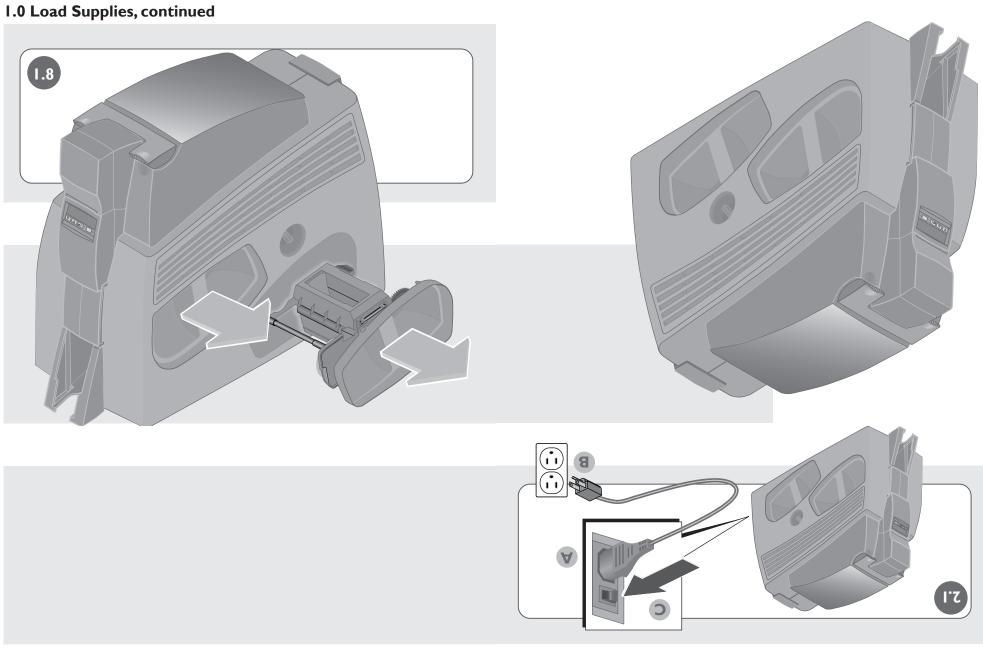

the high standards of DataCard Corporation. See InfoCentral for the statement of liability.

## **Regulatory Compliance**

This product conforms to FCC and regulatory requirements as specified in North America, Europe, and additional countries. See InfoCentral for detailed regulatory compliance information.

Datacard is a registered trademark of DataCard Corporation. Windows is a registered trademark of Microsoft Corporation.

WARNING: This product contains chemicals, including lead, known to the State of California to cause cancer, and birth defects or other reproductive harm. *Wash hands after handling.* 









1.0 Load Supplies

# Continue





# **Inside this box**



# **O**PTIONS



**USB** Installation





I.0 Load Supplies



# Metwork Installation

2.0 Install Printer Driver



**USB** Installation



# 2.0 Install Printer Driver, continued



# 2.0 Install Printer Driver







USB Installation

# 2.0 Install Printer Driver, continued



3.0 Print Sample Card



# **USB** Installation

# 3.0 Print Sample Card



12