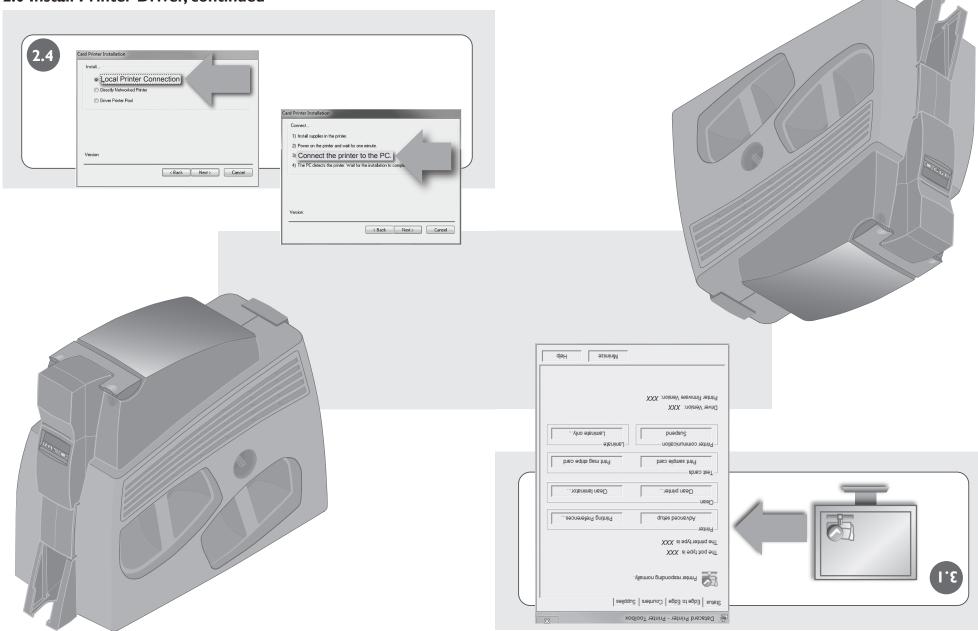

# 2.0 Install Printer Driver, continued

# 2.0 Install Printer Driver, continued

3.0 Print Sample Card