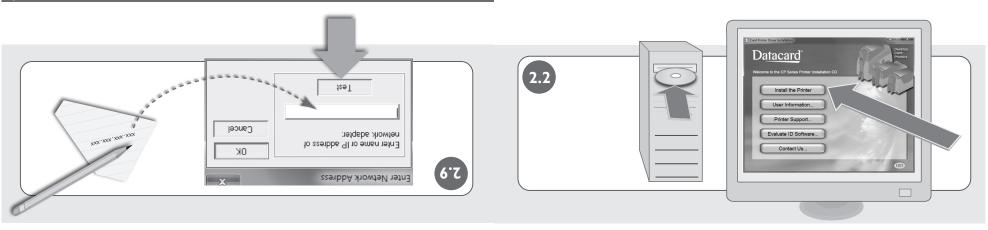

# Metwork Installation

2.0 Install Printer Driver

**USB** Installation

# 2.0 Install Printer Driver, continued