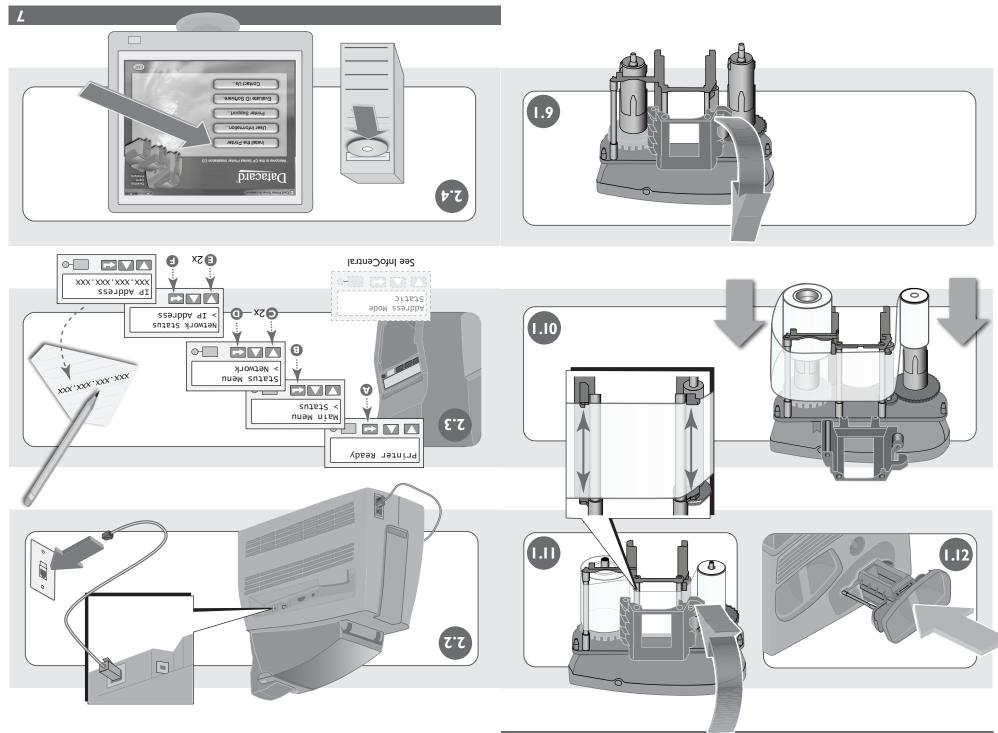

taCard Corporation. See InfoCentral for the statement of liability.

## **Regulatory Compliance**

This product conforms to FCC and regulatory requirements as specified in North America, Europe, and additional countries. See InfoCentral for detailed regulatory compliance information.

Datacard is a registered trademark of DataCard Corporation. Windows is a registered trademark of Microsoft Corporation.

WARNING: This product contains chemicals, including lead, known to the State of California to cause cancer, and birth defects or other reproductive harm. *Wash hands after handling.* 









1.0 Load Supplies

# Continue





# **Inside this box**



# **O**PTIONS



**USB** Installation





I.0 Load Supplies



# Metwork Installation

2.0 Install Printer Driver



**USB** Installation



# 2.0 Install Printer Driver, continued



# 2.0 Install Printer Driver







USB Installation

# 2.0 Install Printer Driver, continued



3.0 Print Sample Card



# **USB** Installation

# 3.0 Print Sample Card



12