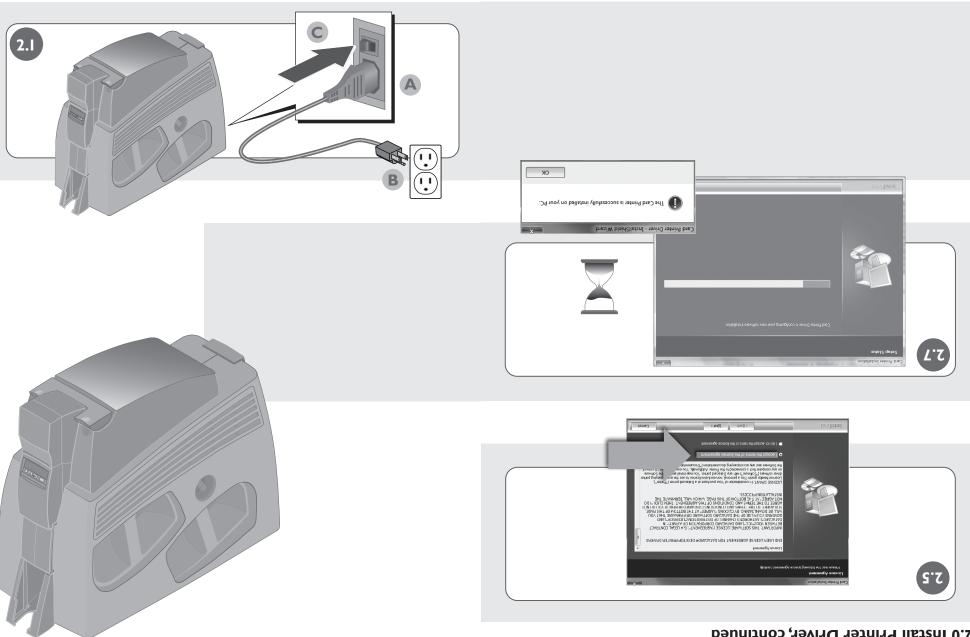

statement of liability.

## **Regulatory Compliance**

This product conforms to FCC and regulatory requirements as specified in North America, Europe, and additional countries. See InfoCentral for detailed regulatory compliance information.

Datacard is a registered trademark of DataCard Corporation. Windows is a registered trademark of Microsoft Corporation.

WARNING: This product contains chemicals, including lead, known to the State of California to cause cancer, and birth defects or other reproductive harm. *Wash hands after handling.* 









1.0 Load Supplies

# Continue





# **Inside this box**



# **O**PTIONS



**USB** Installation





I.0 Load Supplies



# Metwork Installation

2.0 Install Printer Driver



**USB** Installation



# 2.0 Install Printer Driver, continued



# 2.0 Install Printer Driver







USB Installation

# 2.0 Install Printer Driver, continued



3.0 Print Sample Card



# **USB** Installation

# 3.0 Print Sample Card



12