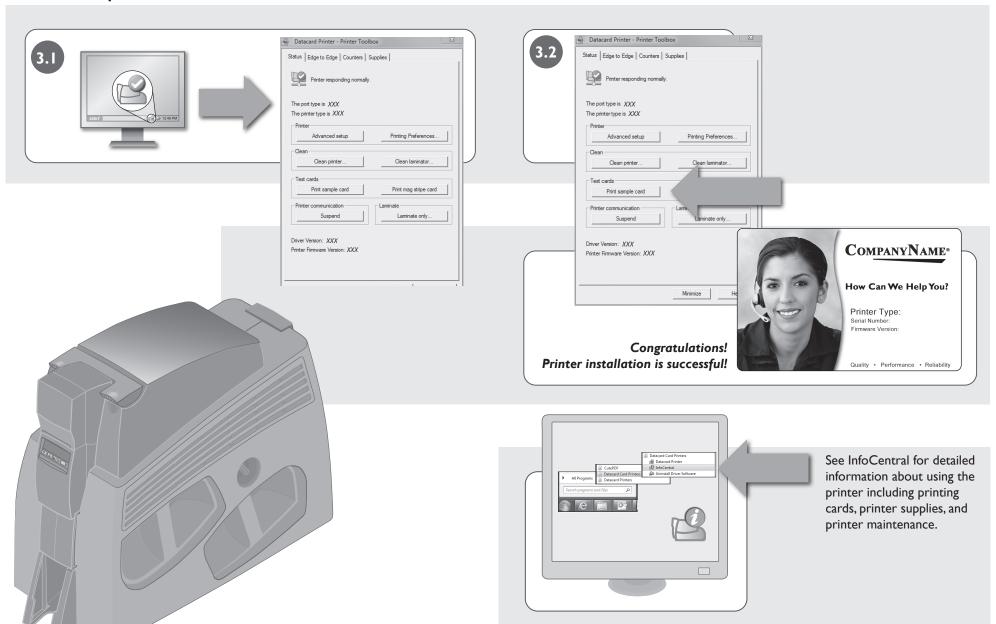

ies. See InfoCentral for detailed regulatory compliance information.

Datacard is a registered trademark of DataCard Corporation. Windows is a registered trademark of Microsoft Corporation.

WARNING: This product contains chemicals, including lead, known to the State of California to cause cancer, and birth defects or other reproductive harm. *Wash hands after handling.* 









1.0 Load Supplies

# Continue





# **Inside this box**



# **O**PTIONS



**USB** Installation





I.0 Load Supplies



# Metwork Installation

2.0 Install Printer Driver



**USB** Installation



# 2.0 Install Printer Driver, continued



# 2.0 Install Printer Driver







USB Installation

# 2.0 Install Printer Driver, continued



3.0 Print Sample Card



# **USB** Installation

# 3.0 Print Sample Card



12