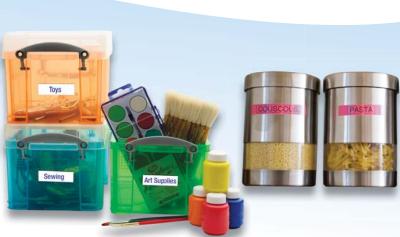

### P-touch® PT-90 Applications:

So many uses! Use your PT-90 in the kitchen, at school, or for crafts. The possibilities are endless!