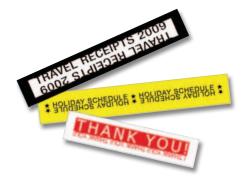

# Create stylish labels with frames or Deco patterns\*:

seilqqu2 loodo2

**3** Faceplates:

Three Reasons to Love P-touch