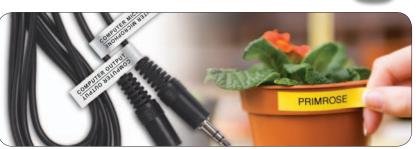

**The PT-1090:** features a convenient "Feature Dial," which facilitates easy menu navigation. The Time & Date function lets you print labels for leftovers and other dated items, while the Cable Labeling feature helps keep your wires and cables organized. With its 12 built-in "Deco Mode" patterns, you can create decorative labels. Uses laminated "TZ" series tapes – perfect for indoor or outdoor use.