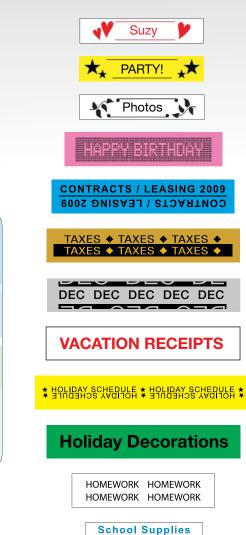

# Create stylish labels with frames or Deco patterns\*:

seilqqu2 loodo2

**3** Faceplates:

Three Reasons to Love P-touch