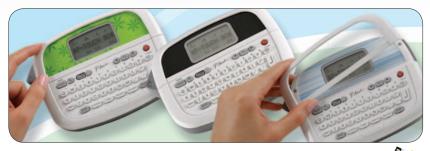

# Create stylish labels with frames or Deco patterns\*:

seilqqu2 loodo2

**3** Faceplates:

Three Reasons to Love P-touch

Each model offers unique features and designs – suited specifically for the Personal, Family, and Home Office user.

**The PT-90:** offers three changeable faceplates to customize your labeler. With its "Deco Mode" feature, you can add up to 8 stylish patterns to your home labeling applications. Featuring an easy-view, 12-character LCD display and typewriter style keyboard, the PT-90 prints non-laminated labels in two width sizes.