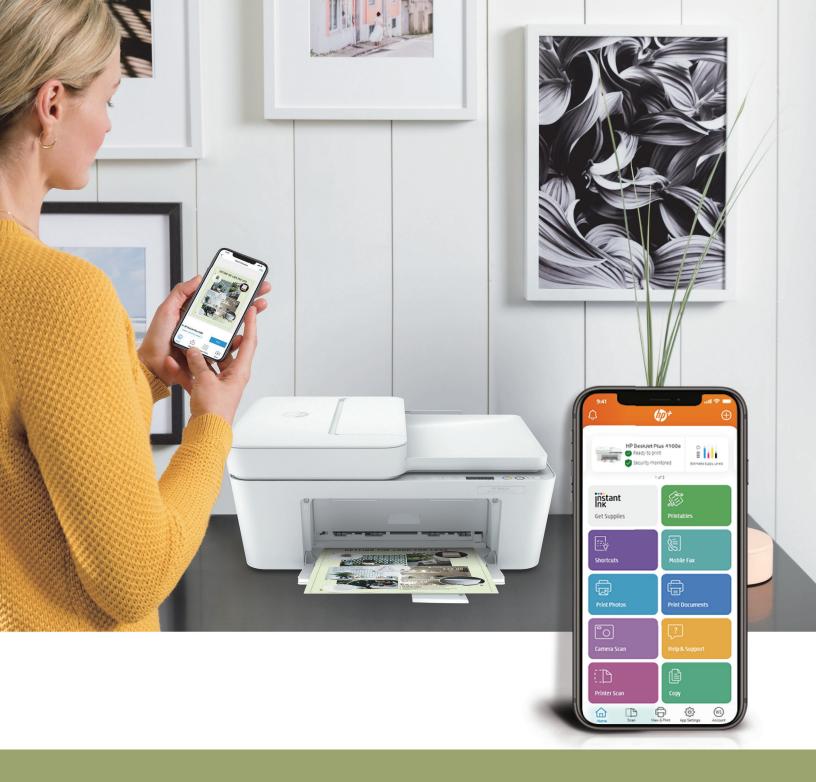

### Printing made brilliantly simple

Use your smartphone to set up in a few easy steps, then connect and print from any device, using HP Smart app—best-in-class mobile print app.<sup>2</sup> Even use the HP Smart app to print, scan, and copy from anywhere.<sup>1</sup>

### Printing from your smartphone just got easier

- Easily print everyday documents from your smartphone.<sup>1</sup>
- Get high-quality scanning, and share to Dropbox, Google Drive, email, or the cloud—from virtually anywhere.<sup>1</sup>
- Take a photo as a copy, and send it to your printer from virtually anywhere.<sup>1</sup>

- Get notifications when printing, scanning, or copying from your smartphone.<sup>1</sup>
- Save time by sending a mobile fax from your smartphone, tablet, or PC for 24 months with the HP Smart app.<sup>1</sup>
   (HP DeskJet 4100e only)