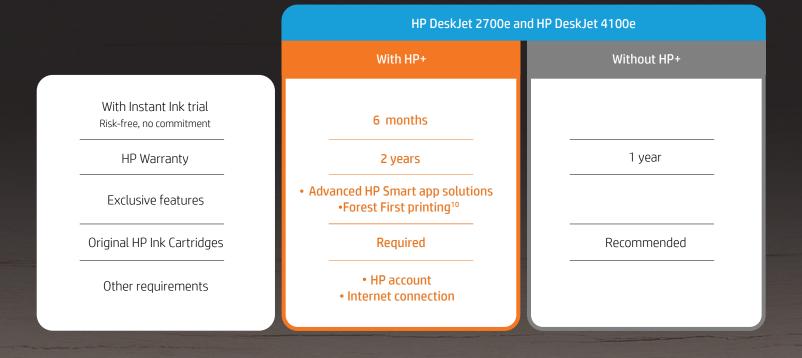

The HP Deskjet 2700e and HP DeskJet 4100e series with HP+ offers a six-month free trial of HP Instant Ink<sup>13</sup>, an additional year of sustainable printing—all for using Original HP Ink.<sup>9</sup>

#### Never run out of ink with HP Instant Ink5

Enroll to get ink, plus hassle-free delivery, and recycling all starting at \$0.99 a month. 6 months free trial with HP+.9

#### Investing in forests with every print<sup>10</sup>

With HP+, your printer supports Forest First sustainable printing. For every page printed, we invest in the protection and management of healthy forests.

### INVESTING IN FORESTS WITH EVERY PRINT<sup>10</sup>

With HP+, your printer supports Forest First sustainable printing. For every page printed, we invest in the protection and management of healthy forests.