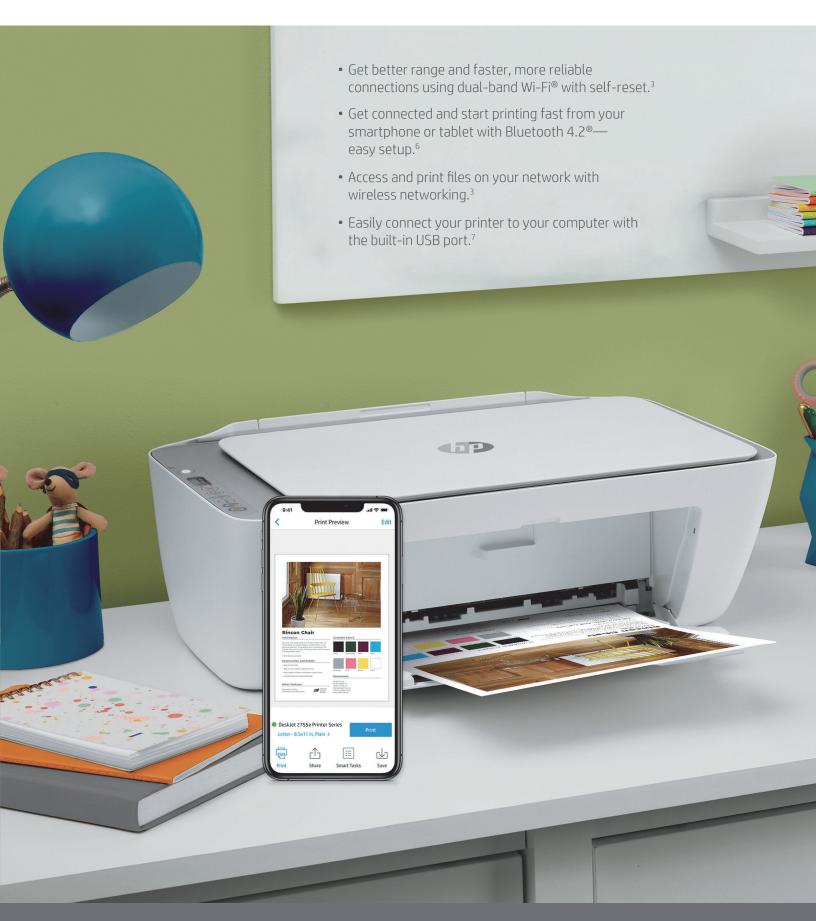

# Worry-free wireless Dual-band Wi-Fi® with self-reset enables better range and faster, more reliable connections.<sup>3</sup>

### ESSENTIAL HOME PRINTING

Designed to deliver a hassle-free experience for printing, scanning, and copying everyday documents, you'll get faster, more reliable connections.<sup>3</sup> With a simple setup using the HP Smart app, you're ready to go on any device.<sup>1</sup> Get ink automatically delivered for a lot less, with HP Instant Ink.<sup>4,5</sup>

### Printing made brilliantly simple

Use your smartphone to set up in a few easy steps, then connect and print from any device, using HP Smart app—best-in-class mobile print app.<sup>2</sup> Even use the HP Smart app to print, scan, and copy from anywhere.<sup>1</sup>

Get started fast with easy setup that guides you, step by step. Simply download the HP Smart app, connect to Wi-Fi®, and share your printer across all your devices.<sup>1,3</sup> Start printing right away.
The intuitive control panel helps
you complete projects quickly
and easily.

Easily handle tasks and do a lot from one device—print, scan, and copy.