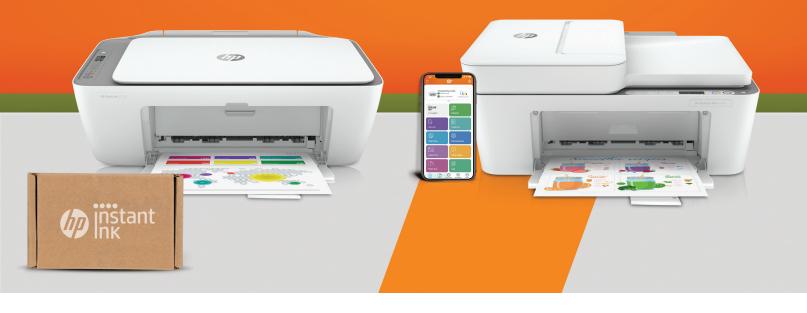

# Essential home printing

HP DeskJet 2700e and HP DeskJet 4100e series With HP+: Printing made brilliantly simple

Ideal for users with simple printing needs. Designed to deliver a hassle-free experience for printing, scanning, and copying everyday documents. Get easy setup using HP Smart app<sup>1</sup>, worry-free wireless<sup>3</sup>, and all the HP+ benefits.

### Simple setup. Simple printing.

Set up and connect with your computer, tablet, or phone, and start printing in minutes with HP Smart app best-in-class mobile print app. 1,2

Save up to 50% on ink and never run out<sup>4,5</sup> Get ink automatically delivered for a lot less, with HP Instant Ink <sup>4,5</sup>

### ESSENTIAL HOME PRINTING

Designed to deliver a hassle-free experience for printing, scanning, and copying everyday documents, you'll get faster, more reliable connections.<sup>3</sup> With a simple setup using the HP Smart app, you're ready to go on any device.<sup>1</sup> Get ink automatically delivered for a lot less, with HP Instant Ink.<sup>4,5</sup>