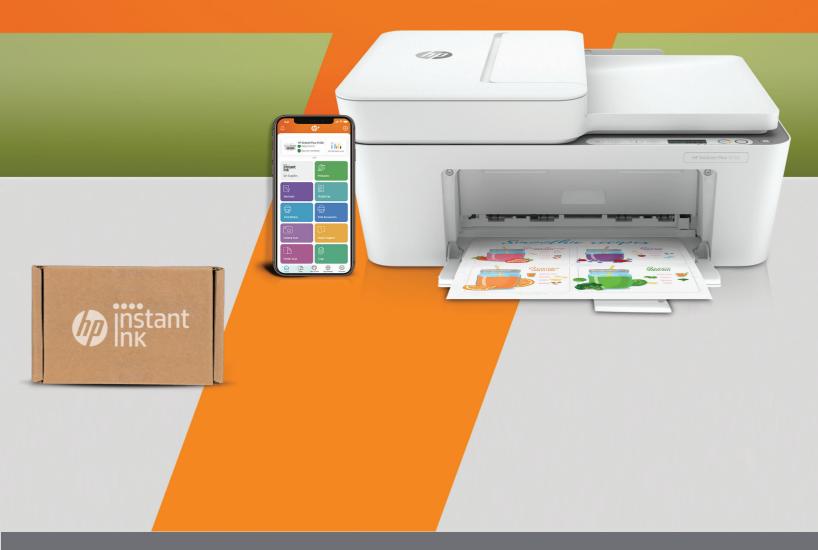

### Printing made brilliantly simple

Use your smartphone to set up in a few easy steps, then connect and print from any device, using HP Smart app—best-in-class mobile print app.<sup>2</sup> Even use the HP Smart app to print, scan, and copy from anywhere.<sup>1</sup>

Get started fast with easy setup that guides you, step by step. Simply download the HP Smart app, connect to Wi-Fi®, and share your printer across all your devices.<sup>1,3</sup> Start printing right away.
The intuitive control panel helps
you complete projects quickly
and easily.

Easily handle tasks and do a lot from one device—print, scan, and copy.