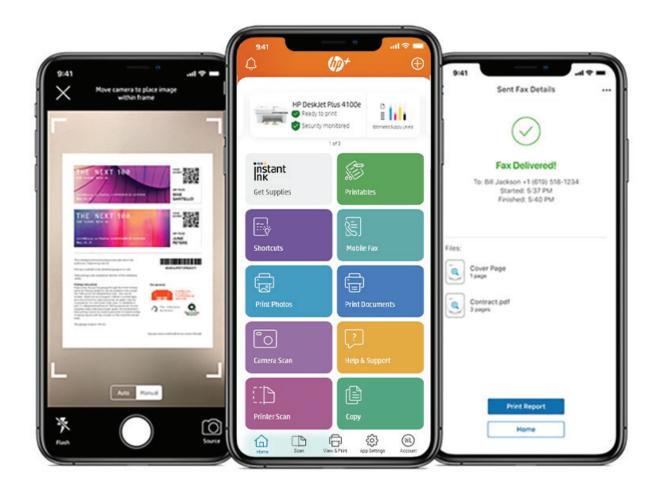

#### Get more done with advanced **HP Smart app features**

Print on-the-go, scan multi-paged documents more easily, and save time with pre-programmed Shortcuts.

### HP SMART APP

### Printing from your smartphone just got easier

- Easily print everyday documents from your smartphone.<sup>1</sup>
- Get high-quality scanning, and share to Dropbox, Google Drive, email, or the cloud—from virtually anywhere.<sup>1</sup>
- Take a photo as a copy, and send it to your printer from virtually anywhere.<sup>1</sup>

- Get notifications when printing, scanning, or copying from your smartphone.<sup>1</sup>
- Save time by sending a mobile fax from your smartphone, tablet, or PC for 24 months with the HP Smart app.<sup>1</sup>
   (HP DeskJet 4100e only)