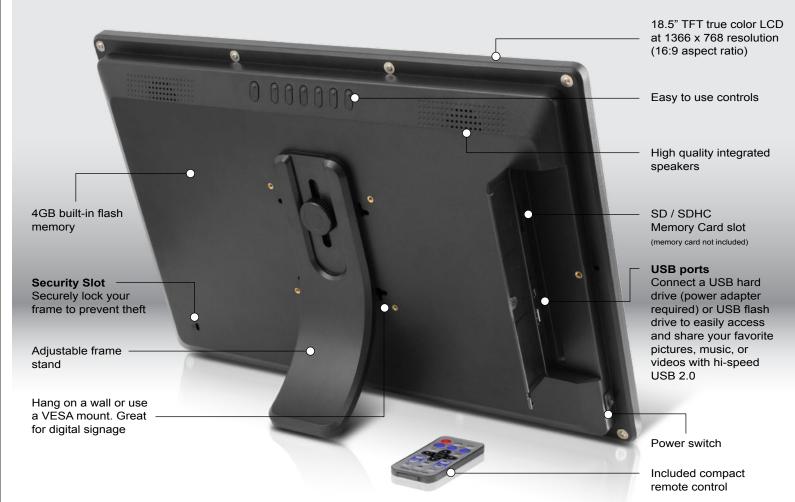

## **Overview:**

Aluratek's Digital Photo Frames are a wonderful way to bring your treasured photos and memories to life with incredible image clarity in rich and vibrant colors all on the TFT true color LCD at 1366 x 768 resolution at an ideal 16:9 aspect ratio. The functional and stylish frame makes a great addition to any room of your house or office environment. With 4GB of built-in storage, memory card reader and USB support, it is easy to transfer and store all your favorite photos, videos and music.

## Features:

- View hi-quality digital photos on the 10" TFT true color LCD at 1366 x 768 resolution (16:9 aspect ratio)
- High quality frame with built-in speakers & easy to use controls
- Supports various picture, video and audio formats as most file formats are automatically recognized
- Configure photo slideshows to play in various display and transition modes set to background music
- Supports SD / SDHC memory cards (up to 32 GB)
- Connect a USB hard drive (power adapter required), USB flash drive or SD card to easily access and share your favorite pictures, music, or videos
- Transfer and store files quickly and easily from your personal computer to the frame's 4GB built-in memory with hi-speed USB 2.0.
- Includes built-in clock, calendar and auto on / off timer
- Adjustable frame stand for multi-angle viewing
- Wall / VESA mountable works great as a digital signage solution
- Compact remote is included
- Limited 1 Year Warranty

Play your favorite videos on the true color TFT LCD screen. Simply connect your personal computer or USB drive to the USB port on the frame to transfer your videos to the on-board memory with hi-speed USB 2.0 or play directly from the SD / SDHC card.