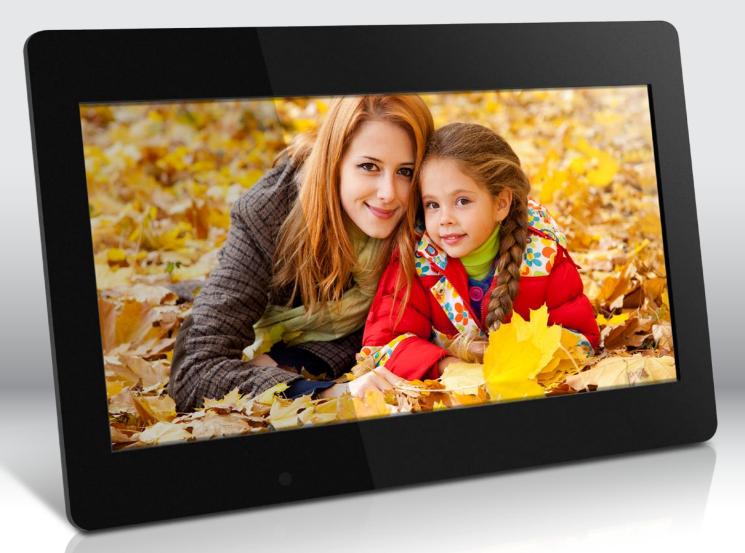

## **18.5" Digital Photo Frame** with 4GB Built-in Memory

View pictures easily on the TFT true color LCD screen at amazing resolutions

## **Overview:**

Aluratek's Digital Photo Frames are a wonderful way to bring your treasured photos and memories to life with incredible image clarity in rich and vibrant colors all on the TFT true color LCD at 1366 x 768 resolution at an ideal 16:9 aspect ratio. The functional and stylish frame makes a great addition to any room of your house or office environment. With 4GB of built-in storage, memory card reader and USB support, it is easy to transfer and store all your favorite photos, videos and music.

## Features:

- View hi-quality digital photos on the 10" TFT true color LCD at 1366 x 768 resolution (16:9 aspect ratio)
- High quality frame with built-in speakers & easy to use controls
- Supports various picture, video and audio formats as most file formats are automatically recognized
- Configure photo slideshows to play in various display and transition modes set to background music
- Supports SD / SDHC memory cards (up to 32 GB)
- Connect a USB hard drive (power adapter required), USB flash drive or SD card to easily access and share your favorite pictures, music, or videos
- Transfer and store files quickly and easily from your personal computer to the frame's 4GB built-in memory with hi-speed USB 2.0.
- Includes built-in clock, calendar and auto on / off timer
- Adjustable frame stand for multi-angle viewing
- Wall / VESA mountable works great as a digital signage solution
- Compact remote is included
- Limited 1 Year Warranty