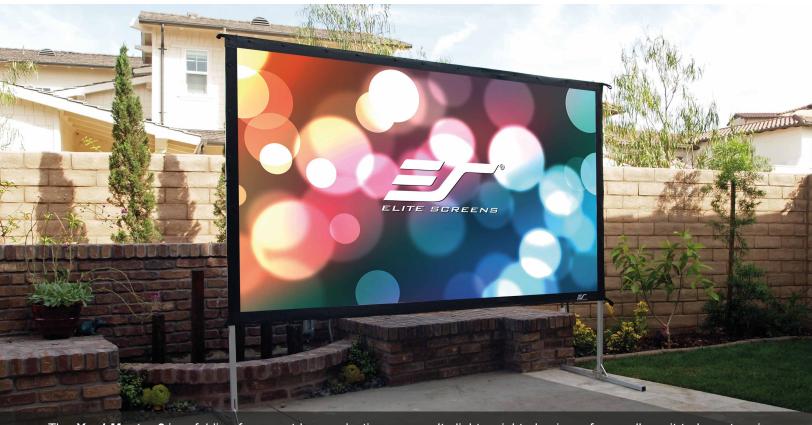

## FOLDING-FRAME OUTDOOR PROJECTION SCREEN

The **Yard Master 2** is a folding-frame outdoor projection screen. Its light-weight aluminum frame allows it to be set up in minutes. Simply, unfold the frame; attach the material and legs, then project. The **Yard Master 2** is the perfect companion for outdoor presentations with front or rear projection materials available.

## **Design and Installation**

- Light-weight aluminum square tube construction
- · Single-piece frame system unfolds effortlessly
- · Detachable T-legs included
- · Assembles in minutes with no tools required
- Stakes, rope, and support rings included for additional support and stability
- Soft-padded carrying bag stores entire product for portability