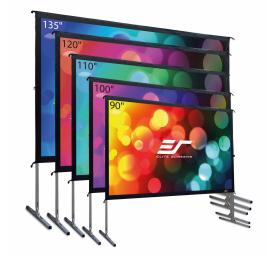

## FOLDING-FRAME OUTDOOR PROJECTION SCREEN

The **Yard Master 2** is a folding-frame outdoor projection screen. Its light-weight aluminum frame allows it to be set up in minutes. Simply, unfold the frame; attach the material and legs, then project. The **Yard Master 2** is the perfect companion for outdoor presentations with front or rear projection materials available.

## **Design and Installation**

- Light-weight aluminum square tube construction
- · Single-piece frame system unfolds effortlessly
- · Detachable T-legs included
- · Assembles in minutes with no tools required
- Stakes, rope, and support rings included for additional support and stability
- Soft-padded carrying bag stores entire product for portability