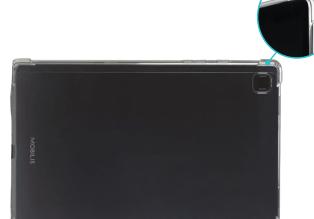

## **AIR CELL SYSTEM**

Air cell on each of the 4 corners composed of multiple flexible ridges

Access to all ports and functionalities

Slim design and flexible case

| Ref    | Product                                        | EAN code      | Dimensions with pack | Weight with pack | SPCB | РСВ |
|--------|------------------------------------------------|---------------|----------------------|------------------|------|-----|
| 061005 | R Series for Galaxy Tab A7 10.4" - Transparent | 3700992520681 | 167 x 287 x 17 mm    | 156 g            | 5    | 40  |