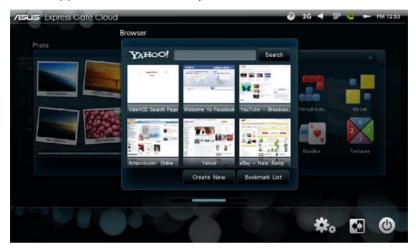

#### **Overview of Express Gate Cloud applications**

InstantVidget Browser lets you instantly access to the World Wide Web. This is a full-featured browser which supports Flash. From the main menu you can start a quick search, or click the lastest 6 bookmark thumbnails, which let you easily find favorites websites. Default search engine varies depending on location.