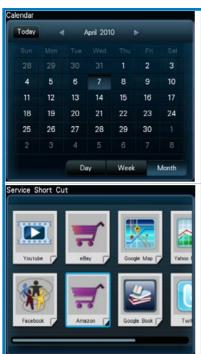

Calendar helps you to check the corresponding year, month, and week for a specific day.

Service Short Cut lets you easily connect to the popular websites such as Facebook, YouTube...etc. You can also chat with friends through the chat application from here.