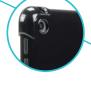

#### **AIR CELL SYSTEM**

Air cell on each of the 4 corners composed of multiple flexible ridges

- Dedicated protective case
- Access to all ports and functionalities
- Slim design and flexible case
- Many references available