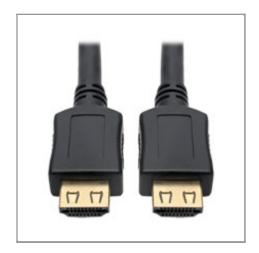

#### **Avoid Signal Disruptions with Extra-Secure Connections**

Specially designed male connectors firmly grip the HDMI ports on your equipment to help prevent accidental disconnection and signal disruption. With greater port retention than typical HDMI connectors, the gripping connectors resist vibrations that can loosen connections over time. This is especially helpful for ensuring components stay attached in difficult-to-access installations. The gripping connectors are compatible with any full-size HDMI port.

#### **Invest in Quality Construction for Reliable Performance**

High-quality materials ensure outstanding performance throughout the cable's lifetime. Contacts and connectors are gold-plated to resist corrosion, and double shielding reduces line noise (EMI/RFI) that can disrupt signals traveling through the HDMI cord.