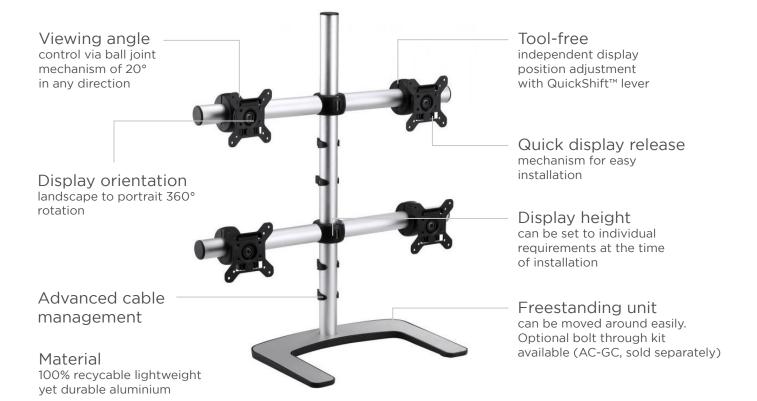

# VFS-Q Freestanding monitor desk mount for four/three/two/one monitors Elegant yet durable solution for mounting four monitors of up to 26.5lb each. It is suitable for flat and curved monitors and includes a freestanding base. It can be converted to support triple, dual or a single display.

## **VFS-Q**

Quick display release mechanism for easy installation.

Tool-free independent display position adjustment with QuickShift™ lever.

Advanced cable management.

**Grommet Clamp** AC-GC (sold separately)

# Freestanding base (included)

Doesn't require desk fixing. Freestanding base: 16.6" x 12".

Atdec Uncover™ is where our infinite mounting possibilities become your specific mounting solutions.

Call us on 888 303 4252 to discuss your next project or visit atdec.com/workspace