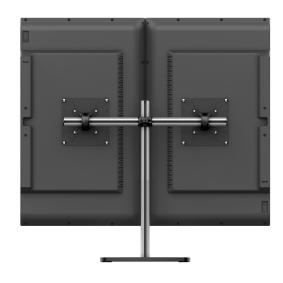

### Ideal for:

- 4 x flat or curved displays up to 32"\* with 16:9 aspect ratio, R1500 or R1800 for seamless curvature
- 3 x displays in a 1 x 2 "pyramid" configuration
- 2 x flat screen displays up to 43" in a portrait configuration
- 1 x flat screen up to 43" in a landscape or portrait configuration

### VFS-Q

Indicative position of 4 x 32" R1800 curved monitors, 16:9\*

3 x 32" flat monitors, 16:9\* in a "pyramid" configuration

Indicative position of 4 x 32" flat monitors, 16:9\*

2 x 43" flat monitors, 16:9\* in a portrait orientation