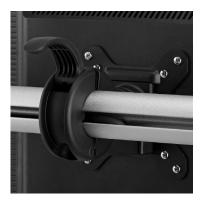

## **VFS-Q**

Quick display release mechanism for easy installation.

Tool-free independent display position adjustment with QuickShift™ lever.

Advanced cable management.

**Grommet Clamp** AC-GC (sold separately)

Can be used as a bolt through option or fitted into a grommet hole (2.36"-3.15" in diameter).