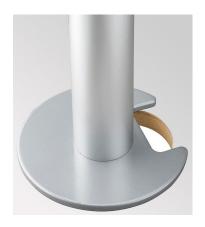

# Freestanding base (included)

Doesn't require desk fixing. Freestanding base: 16.6" x 12".

Atdec Uncover™ is where our infinite mounting possibilities become your specific mounting solutions.

Call us on 888 303 4252 to discuss your next project or visit atdec.com/workspace