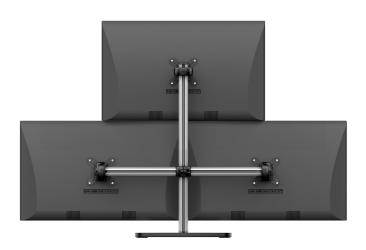

### Ideal for:

- 4 x flat or curved displays up to 32"\* with 16:9 aspect ratio, R1500 or R1800 for seamless curvature
- 3 x displays in a 1 x 2 "pyramid" configuration
- 2 x flat screen displays up to 43" in a portrait configuration
- 1 x flat screen up to 43" in a landscape or portrait configuration

### VFS-Q

Indicative position of 4 x 32" R1800 curved monitors, 16:9\*

3 x 32" flat monitors, 16:9\* in a "pyramid" configuration

Indicative position of 4 x 32" flat monitors, 16:9\*

2 x 43" flat monitors, 16:9\* in a portrait orientation