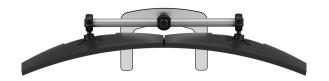

Can be used as a bolt through option or fitted into a grommet hole (2.36"-3.15" in diameter).

# Freestanding base (included)

Doesn't require desk fixing. Freestanding base: 16.6" x 12".

Atdec Uncover™ is where our infinite mounting possibilities become your specific mounting solutions.

Call us on 888 303 4252 to discuss your next project or visit atdec.com/workspace