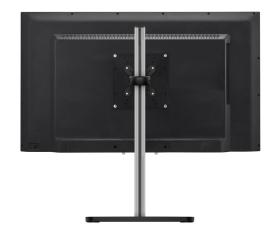

# VFS-Q Freestanding monitor desk mount for four/three/two/one monitors Elegant yet durable solution for mounting four monitors of up to 26.5lb each. It is suitable for flat and curved monitors and includes a freestanding base. It can be converted to support triple, dual or a single display.

# Freestanding base (included)

Doesn't require desk fixing. Freestanding base: 16.6" x 12".

Atdec Uncover™ is where our infinite mounting possibilities become your specific mounting solutions.

Call us on 888 303 4252 to discuss your next project or visit atdec.com/workspace