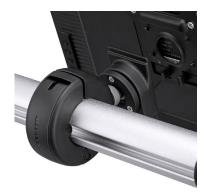

VFS-Q can support monitors up to 43" 16:9 in a single display landscape or portrait orientation.

The crossbar can be replaced with any of the supplied VESA heads & attached directly to the vertical post.

## **VFS-Q**

Quick display release mechanism for easy installation.

Tool-free independent display position adjustment with QuickShift™ lever.

Advanced cable management.

**Grommet Clamp** AC-GC (sold separately)