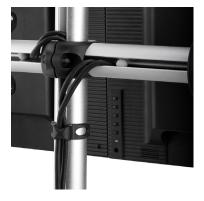

## **VFS-Q**

Quick display release mechanism for easy installation.

Tool-free independent display position adjustment with QuickShift™ lever.

Advanced cable management.

**Grommet Clamp** AC-GC (sold separately)