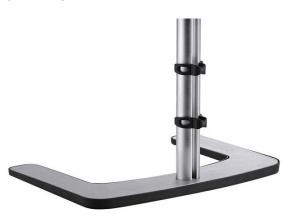

# Freestanding base (included)

Doesn't require desk fixing. Freestanding base: 16.6" x 12".

Atdec Uncover™ is where our infinite mounting possibilities become your specific mounting solutions.

Call us on 888 303 4252 to discuss your next project or visit atdec.com/workspace