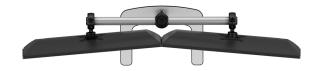

# Freestanding base (included)

Doesn't require desk fixing. Freestanding base: 16.6" x 12".

Atdec Uncover™ is where our infinite mounting possibilities become your specific mounting solutions.

Call us on 888 303 4252 to discuss your next project or visit atdec.com/workspace