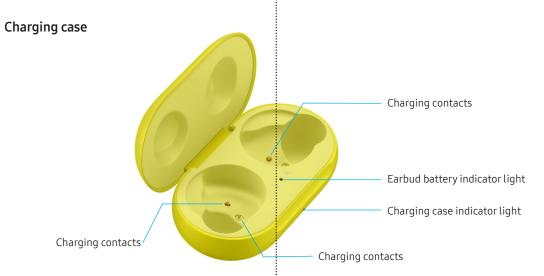

# Charger case Indicators

- Red Charging or below 30% battery
- **Green** Fully charged or above 60% battery
- Yellow Between 30% and 60% battery
- Flashing Red Charging disabled or error due to abnormal temperatures or low charging case battery

Indicator light

The earbuds and the charging case are charged simultaneously

You can also charge the earbuds and charging case simultaneously using a wireless charger. The charging case has a built in wireless charging coil.