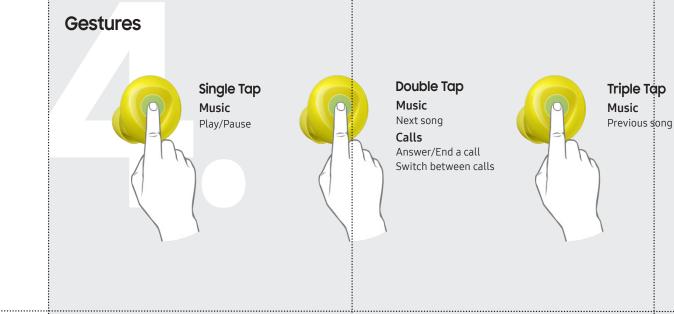

• Tap 👼 ...... 🗑 an earbud to view TIPS

• Tap 🔒 to turn the EQUALIZER On/Off

**Touch & Hold Digital assistant** Launch Bixby or Google

Calls Reject a call Mute/Unmute End a call Return to call waiting

From your smartphone, open the Wearable app, and tap Touchpad (n) to customize the Touch & Hold gesture