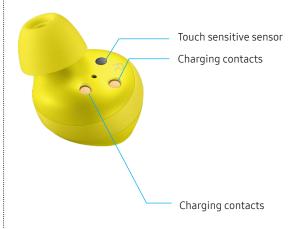

# Charger case Indicators

- Red Charging or below 30% battery
- **Green** Fully charged or above 60% battery
- Yellow Between 30% and 60% battery
- Flashing Red Charging disabled or error due to abnormal temperatures or low charging case battery

Indicator light

The earbuds and the charging case are charged simultaneously

You can also charge the earbuds and charging case simultaneously using a wireless charger. The charging case has a built in wireless charging coil.