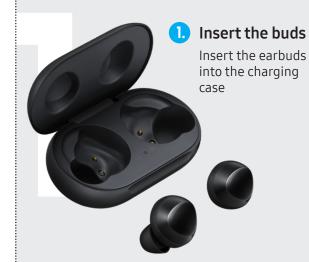

**SAMSUNG** Galaxy Buds

# Quick Start Guide

### What's in the box

- Earbuds (L/R)
- Charging case
- Wingtips (S/M/L)
- Ear tips (S/M/L)
- USB cable
- Quick Start Guide

# Charge your device





#### Samsung Electronics America, Inc.

85 Challenger Road Ridgefield Park, New Jersey 07660 Phone: 1-800-SAMSUNG (726-7864) Internet: www.samsung.com

©2019 Samsung Electronics America, Inc.

Samsung, Samsung Galaxy, Samsung Health, and Galaxy Wearable are all trademarks of Samsung Electronics Co., Ltd.

Other marks are the property of their respective owners.

Screen images are simulated. Appearance of device may vary.

### Printed in Korea GH68-50421A

# Charger case Indicators

- Red Charging or below 30% battery
- **Green** Fully charged or above 60% battery
- Yellow Between 30% and 60% battery
- Flashing Red Charging disabled or error due to abnormal temperatures or low charging case battery



Indicator light





The earbuds and the charging case are charged simultaneously



Y