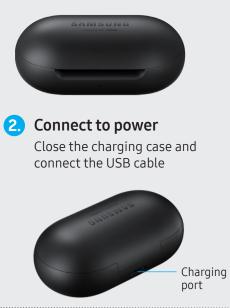

# Charger case Indicators

- Red Charging or below 30% battery
- **Green** Fully charged or above 60% battery
- Yellow Between 30% and 60% battery
- Flashing Red Charging disabled or error due to abnormal temperatures or low charging case battery

Indicator light

The earbuds and the charging case are charged simultaneously

You can also charge the earbuds and charging case simultaneously using a wireless charger. The charging case has a built in wireless charging coil.