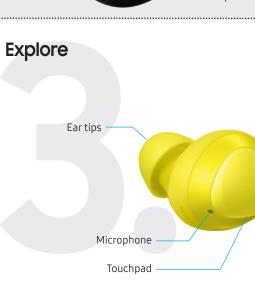

• Tap 👼 ...... 🗑 an earbud to view TIPS

• Tap 🔒 to turn the EQUALIZER On/Off

**Touch & Hold Digital assistant** Launch Bixby or Google

Calls Reject a call Mute/Unmute End a call Return to call waiting

From your smartphone, open the Wearable app, and tap Touchpad (n) to customize the Touch & Hold gesture