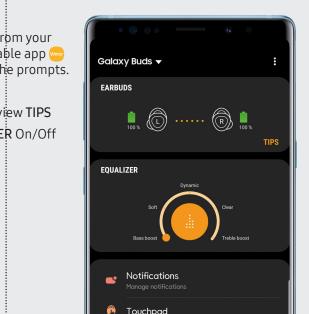

If the pop-up window doesn't display, update the SmartThings app to the latest version.

If the pop up doesn't display, from your mobile device, open the Wearable app > tap Galaxy Buds and follow the prompts. Once connected:

• Tap 👼 ...... 🗑 an earbud to view TIPS

• Tap 🔒 to turn the EQUALIZER On/Off

**Touch & Hold Digital assistant** Launch Bixby or Google

Calls Reject a call Mute/Unmute End a call Return to call waiting

From your smartphone, open the Wearable app, and tap Touchpad (n) to customize the Touch & Hold gesture