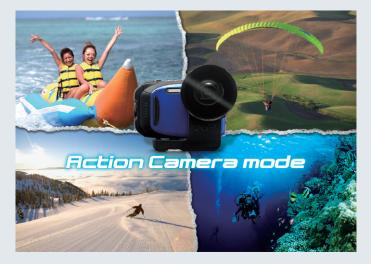

New Action camera mode that allows you to shoot action packed movies!

"Action camera" mode is perfect for recording footage whilst enjoying outdoor sports. Movies can be recorded whilst your hands are full by fixing the camera to your body or sports equipment. What's more when using the 18mm\*\* wide-angle lens converter (Action Camera Lens\*\*\*), extra dynamic footage can also be captured. In "action camera" mode, the LCD monitor automatically turns off when you start to shoot movies, thereby supporting energy-saving shooting. \*\*35mm format equivalent.