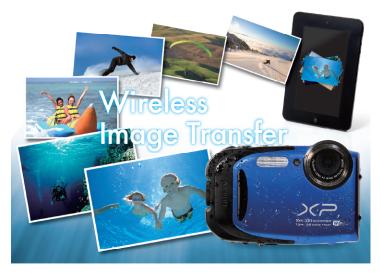

Original "one touch" wireless transfer to your smartphone or PC lets you share high image quality on the spot.