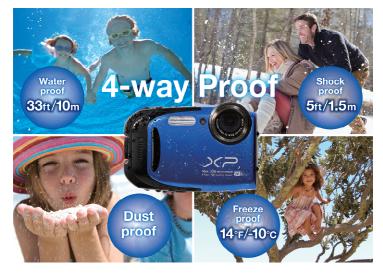

## FUJIFILM's FinePix XP70 is the perfect camera companion ....indoors and out!

With its 4 way proof, it will thrive in watery environments, take a hit or two, freeze your memories in time without freezing up all while keeping its internal components safe in its tough enclosed body!