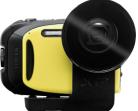

### Action Camera Lens ACL-XP70

- · Mounting on a camera yields
- a field of view equivalent to 18mm\*4.
- · Recommended for realistic movies.
- \*4 35mm format equivalent

For more information, please visit our Website: