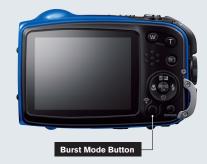

# Burst mode button makes sure you capture the action.

Characterized by high-speed processing, the CMOS sensor empowers continuous shooting at up to 10 frames/sec. (max. 10 frames) or ultra-high-speed bursts at a maximum 60 frames/sec. (max. 70 frames\*). A dedicated "Burst mode button" lets you instantly switch into continuous shooting mode, making it easy to capture exactly the moment or expression that you're shooting for.