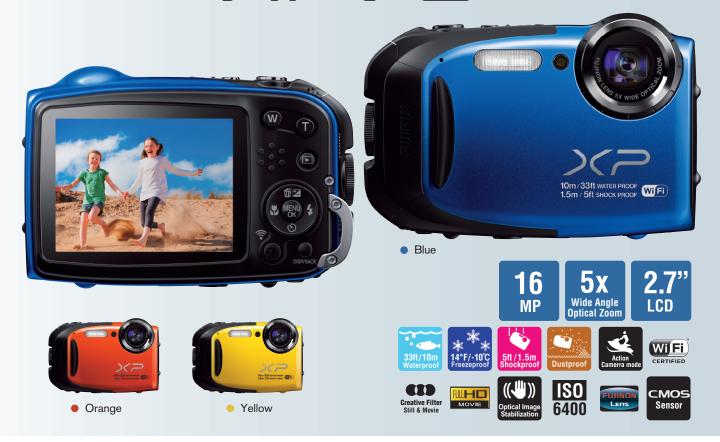

## FUJIFILM

FINEPIX X270

## FUJIFILM's FinePix XP70 is the perfect camera companion ....indoors and out!

With its 4 way proof, it will thrive in watery environments, take a hit or two, freeze your memories in time without freezing up all while keeping its internal components safe in its tough enclosed body!