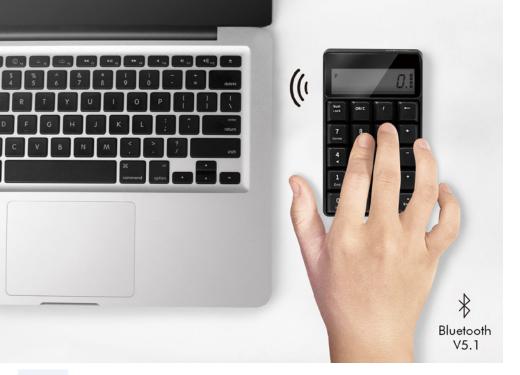

#### **Go Wireless**

Easily pair with your laptop or computer through Bluetooth V5.1 connection-effective range up to 10m. Take pleasure in fast speeds and wireless technology.