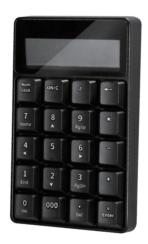

### Bluetooth Calculator Keypad

Art. No.: ID0200

#### Easy-to-Read Display

Large 12-digit LCD display that handles enormous calculations and equations. Effortlessly into your day-to-day work.

#### Wide-Ranging Compatibility

Work with laptops, computers, tablets and smartphones; fully compatible with Windows, Linux, Android and Mac OS.

Keypad mode

Calculator mode

12-digit LCD display