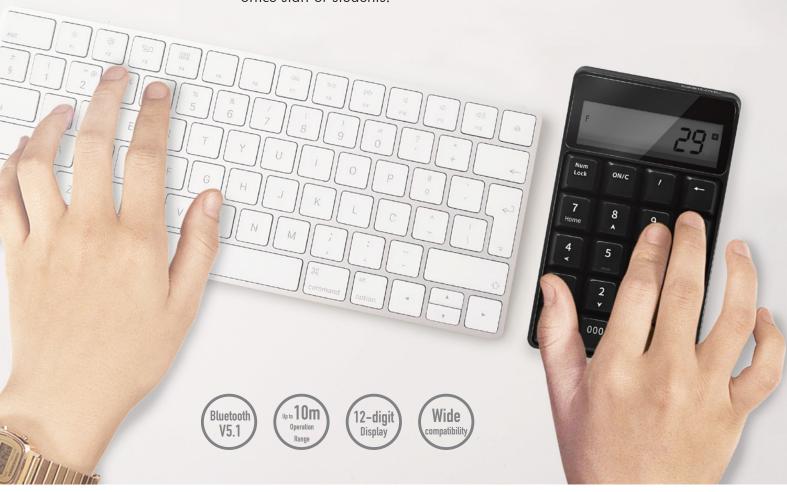

### The Perfect Accessory for Your Workspace

Wireless connectivity provides freedom of use; quickly switch from keypad to calculator mode elevating your productivity. The compact and lightweight design is easy to carry around wherever you go! Great for accountants, office staff or students.

#### **Go Wireless**

Easily pair with your laptop or computer through Bluetooth V5.1 connection-effective range up to 10m. Take pleasure in fast speeds and wireless technology.

#### Wide-Ranging Compatibility

Work with laptops, computers, tablets and smartphones; fully compatible with Windows, Linux, Android and Mac OS.

Keypad mode

Calculator mode

12-digit LCD display