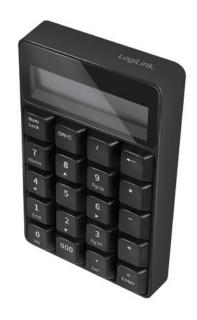

## Bluetooth Calculator Keypad

Art. No.: ID0200

#### **Specifications:**

| Connection Type       | Bluetooth V5.1 EDR Class2          |
|-----------------------|------------------------------------|
| Operation Distance    | Up to 10m in open areas            |
| Numeric Keypad        | 20 keys                            |
| LCD Display           | 12-digit LCD display               |
| Operation Temperature | -5°C~40°C                          |
| Operation Humidity    | 20%~90%                            |
| Battery               | 1 x AAA Alkaline battery           |
| Color                 | Black                              |
| Compatible Systems    | Windows, Linux, Android and Mac OS |
| Dimensions            | 84 x 141.2 x 25.8mm                |
| Weight                | 112g (battery included)            |