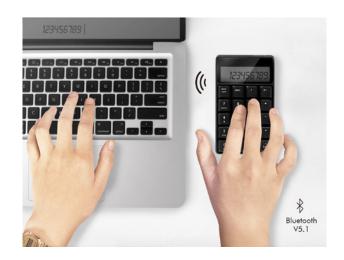

### The Perfect Accessory for Your Workspace

Wireless connectivity provides freedom of use; quickly switch from keypad to calculator mode elevating your productivity. The compact and lightweight design is easy to carry around wherever you go! Great for accountants, office staff or students.

#### **Go Wireless**

Easily pair with your laptop or computer through Bluetooth V5.1 connection-effective range up to 10m. Take pleasure in fast speeds and wireless technology.

#### 2-in-1

Increase work productivity with keypad and calculator; can be switched easily via NumLock key to streamline data entry tasks.

#### Wide-Ranging Compatibility

Work with laptops, computers, tablets and smartphones; fully compatible with Windows, Linux, Android and Mac OS.

Keypad mode

Calculator mode

12-digit LCD display