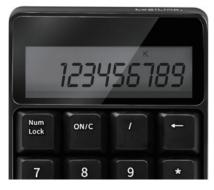

#### Easy-to-Read Display

Large 12-digit LCD display that handles enormous calculations and equations. Effortlessly into your day-to-day work.

#### Wide-Ranging Compatibility

Work with laptops, computers, tablets and smartphones; fully compatible with Windows, Linux, Android and Mac OS.

Keypad mode

Calculator mode

12-digit LCD display