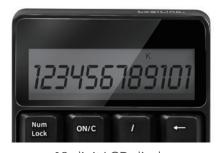

#### Easy-to-Read Display

Large 12-digit LCD display that handles enormous calculations and equations. Effortlessly into your day-to-day work.