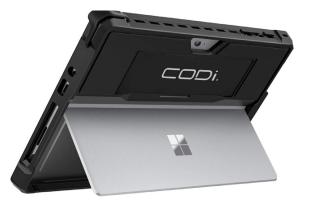

# Rugged Case w/ Hand Strap for Surface Go 2

CODi's Rugged Frame with Hand Strap for the Surface Go 2, is a minimalist solution, that provides more than enough protection to keep your Surface Go free of dings, scratches, and other damage from daily wear, and accidental drops. It is compatible with the Surface Go type covers, and includes an attached TPU corner strap, to secure the type cover when not in use. A comfortable TPU hand strap allows for prolonged use, with little wrist fatigue.

### FEATURES

- 360° OF EDGE PROTECTION
- KICKSTAND CUT-OUT ALLOWS FOR USE OF THE SURFACE PRO'S KICKSTAND
- SECURE SURFACE PEN HOLDER
- COMFORTABLE, ERGONOMIC TPU HAND STRAP
- DURABLE TPU & POLYCABONATE RAISED CORNERS, AND BEZEL OFFER ENHANCED SCREEN PROTECTION
- COMPATIBLE WITH TEMPERED GLASS SCREEN PROTECTORS
- INCLUDES SILICONE STRAP ON THE CORNER, THAT STRETCHES OVER, AND SECURELY HOLDS THE TYPE COVER IN PLACE WHEN NOT IN USE.
- EASY ACCESS TO PORTS, BUTTONS, CAMERAS AND SPEAKERS