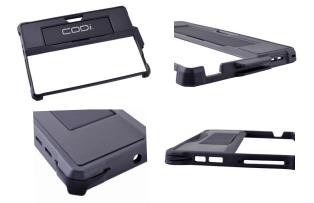

### FEATURES

- 360° OF EDGE PROTECTION
- KICKSTAND CUT-OUT ALLOWS FOR USE OF THE SURFACE PRO'S KICKSTAND
- SECURE SURFACE PEN HOLDER
- COMFORTABLE, ERGONOMIC TPU HAND STRAP
- DURABLE TPU & POLYCABONATE RAISED CORNERS, AND BEZEL OFFER ENHANCED SCREEN PROTECTION
- COMPATIBLE WITH TEMPERED GLASS SCREEN PROTECTORS
- INCLUDES SILICONE STRAP ON THE CORNER, THAT STRETCHES OVER, AND SECURELY HOLDS THE TYPE COVER IN PLACE WHEN NOT IN USE.
- EASY ACCESS TO PORTS, BUTTONS, CAMERAS AND SPEAKERS