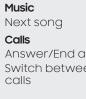

# Gestures

#### Double Tap

Answer/End a call Switch between

Triple Tap Music

Touch & Hold Digital assistant Launch Bixby or Google

Music

Launch supported music apps

Calls Reject a call Mute/Unmute End a 3-way call