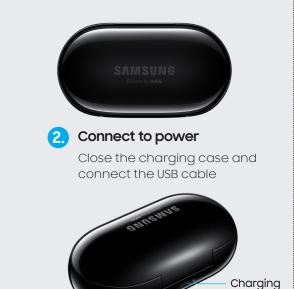

### Charge your device

port

The earbuds and the charging case are charged simultaneously

You can also charge the earbuds and charging case simultaneously using a wireless charger.

Use only Samsung-approved charging devices and accessories. Using other accessories may void your warranty and may cause damage.