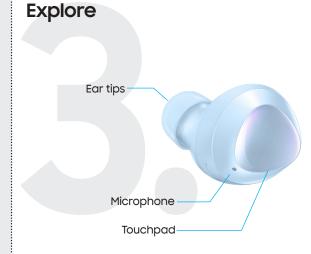

### What's in the box

- · Earbuds (L/R)
- · Charging case
- Wingtips (S/M/L)
- · Ear tips (S/M/L)
- · USB cable
- · Quick Start Guide