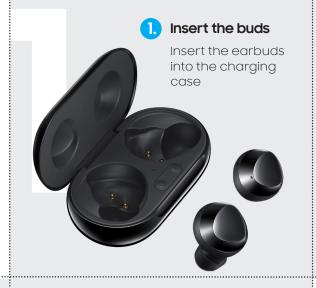

### Charge your device

port

The earbuds and the charging case are charged simultaneously

You can also charge the earbuds and charging case simultaneously using a wireless charger.

Use only Samsung-approved charging devices and accessories. Using other accessories may void your warranty and may cause damage.