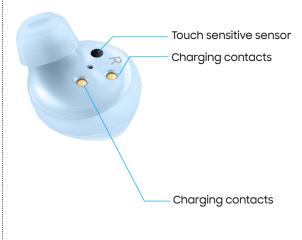

### Charge your device

port

The earbuds and the charging case are charged simultaneously

You can also charge the earbuds and charging case simultaneously using a wireless charger.

Use only Samsung-approved charging devices and accessories. Using other accessories may void your warranty and may cause damage.