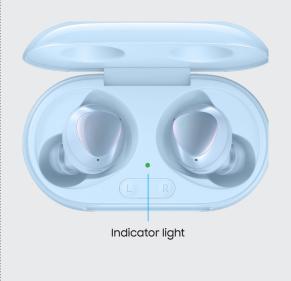

## Charger case Indicators

- Green Fully charged or above 60% battery
- Yellow Between 30% and 60% battery
- Red Charging or below 30% battery
- Flashing Red Charging disabled or error due to abnormal temperatures or low battery

### Connect to your Samsung device

Open the charging case to enter Bluetooth pairing mode.

Note: Press the left and right touchpads at the same time to manually enter Bluetooth pairing mode.

A pop-up window displays on your mobile device > tap Connect and follow the prompts.