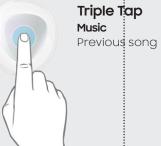

# Gestures

#### Double Tap

Answer/End a call Switch between

Triple Tap Music

Touch & Hold Digital assistant Launch Bixby or Google

Music

Launch supported music apps

Calls Reject a call Mute/Unmute End a 3-way call