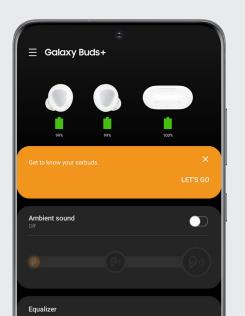

Use the app to view the connection status, and various setting options.

Compatible with smartphones and tablet running Android 5.0 or higher and with more than 1.5GB of RAM. Also compatible with iPhone7 or later models running iOS 10 or higher.