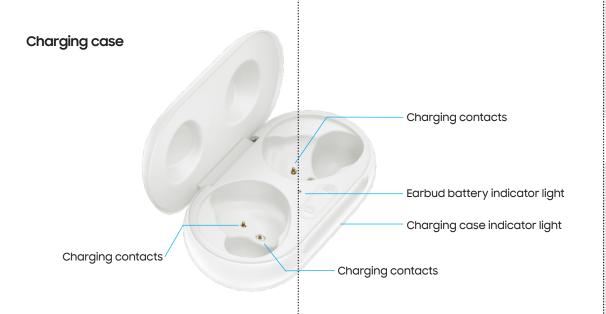

### Charge your device

port

The earbuds and the charging case are charged simultaneously

You can also charge the earbuds and charging case simultaneously using a wireless charger.

Use only Samsung-approved charging devices and accessories. Using other accessories may void your warranty and may cause damage.

## Charger case Indicators

- Green Fully charged or above 60% battery
- Yellow Between 30% and 60% battery
- Red Charging or below 30% battery
- Flashing Red Charging disabled or error due to abnormal temperatures or low battery