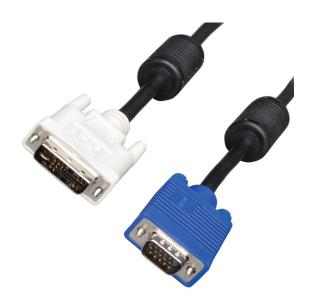

4XEM DVI-A To VGA Adapter Cable - 15FT

4XEM Part- 4XDVIVGA15FT

4XEM DVI to VGA high resolution monitor cable features a DVI (analog) male connector and a VGA male connector, giving a reliable way to connect an analog or dual mode Flat Panel Display to a PC or Mac computer with a DVI Analog Video Card. Replace your missing or worn out cables with our high quality DVI to VGA display cables.

Connect your PC/Mac with DVI Analog video card to an analog or dual-mode flat panel display.

4XEM cables are backed by our unmatched Lifetime Warranty and lifetime free support!