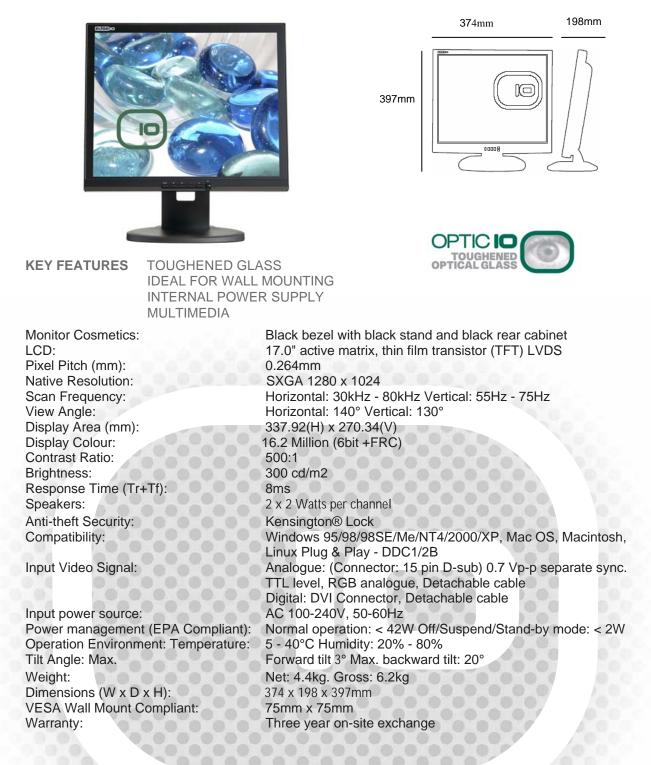

## T171 17" Multimedia Toughened Glass TFT LCD Monitor

The hard glass T series range of LCD Monitors from Edge10 is designed for any environment. As well as the obvious advantage of protecting the LCD panel the special glass improves the visual experience to the user by raising the colour intensity and enhancing the sharpness of the image. The monitor is ideal for wall mounting with VESA 75 compliance and coupled with the anti glare glass makes this the perfect monitor for professional installations. Yet this is a monitor which looks equally at home in the home.