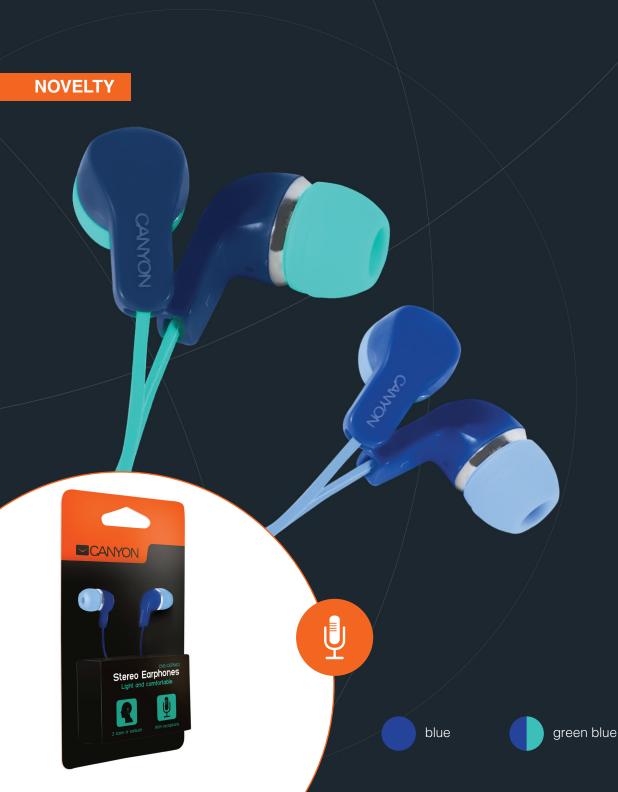

## STEREO EARPHONES WITH INLINE MICROPHONE

| Model: | CNS-CEPM02BL  | blue       | 5291485001629 |
|--------|---------------|------------|---------------|
|        | CNS-CEPM02GBL | green/blue | 5291485001636 |

Light and comfortable CNS-CEP02 Stereo Earphones offer the best combination of sound quality, portability, and blockage of outside sounds. For optimum individual fit and comfort, a set of S/M/L ear pads is included. Managing music and calls is quick and simple with an inline microphone. Enjoy your favorite music with long-lasting comfort. These earphones are available in two trendy colors.

## **Features:**

Driver diameter: 10mm Impedance: 32 Ohm Frequency range: 20-20000Hz Cable length: 1.2m Sensitivity: 100dB+/-3dB 3 sizes of earbuds Inline microphone