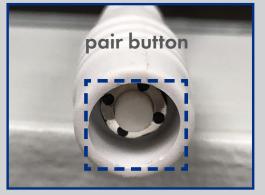

| Privacy Mask<br>Motion             | Channel     Pare       Cr1     Cr2       Cr3     A       Cr4     A                  | Alarm<br>Petwork<br>B<br>Device<br>System | Privacy Mask     Motion     PIR    | Orannel     Par       Or1     Critice       Or3     Critice       Or1     Critice       Or11     Critice       Or11     Critice       Or11     Critice |
|            |                                    | The use of writeless channels requires comparison with local regulations.           |                                           |                                    | The use of wereast channels requires compliance with local regulations. Default Appl                                                                   |

Then press the pair button on the camera cable within 25 seconds.