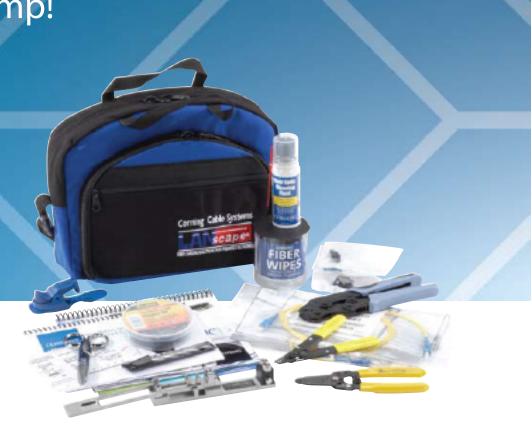

# What's included

### FT535-R3:

- Installation Tool/Bench Clamp, Crimp Tool, and Fibre Optic Cleaver
- · Assembly manual
- Buffer tube stripper
- Ruler, strip-length gauge, scissors, and tweezers
- Electrical tape, cleaning spray, wipes, and marker