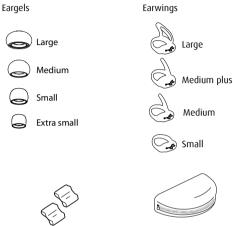

#### 3.1 CHANGING EARGELS

For the optimal audio experience, try the different eargel sizes. The fit should feel tight and secure in your ear.

## 3.2 CHANGING EARWINGS

For the most secure fit during your workout, try each of the different EarWing styles.

1. Remove the current EarWing and pull the new EarWing onto the earbud, as shown. You may have to stretch the EarWing into position.

2. The top of the EarWing should fit tight into the ridge of the ear.

## 3.4 HEART RATE DETECTION

The heart rate sensor is located in the left earphone.

For accurate monitoring, it is essential the earphones are fitted correctly and that you are wearing the correct eargels and EarWings for your ear. It is highly recommended to try all eargels and EarWings.