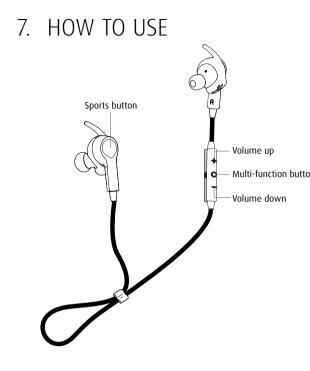

> Android download - Google Play iOS download - App Store

|   | FUNCTION              | ACTION                                                                                                      |
|---|-----------------------|-------------------------------------------------------------------------------------------------------------|
|   | Turn on/off           | Press and hold (3 sec) the<br><b>Multi-function</b> button until the<br>indicator light flashes             |
| Å | Play/pause<br>music   | Tap the <b>Multi-function</b> button                                                                        |
|   | Answer/end<br>call    | Tap the <b>Multi-function</b> button                                                                        |
| Ĭ | Reject call           | Double-tap the <b>Multi-function</b><br>button                                                              |
|   | Redial last<br>number | When not on a call, double-tap<br>the <b>Multi-function</b> button                                          |
|   | Adjust volume         | Tap the <b>Volume up</b> or <b>Volume</b><br><b>down</b> button                                             |
|   | Mute                  | Tap both the <b>Volume up</b> and<br><b>Volume down</b> button at the<br>same time                          |
|   | Skip track            | Press and hold (2 secs) the<br><b>Volume up</b> or <b>Volume down</b><br>button                             |
|   | Battery status        | Tap the <b>Volume up</b> or <b>Volume</b><br><b>down</b> button when not on a call<br>or listening to music |

When used with the Jabra Sport Life app (or your regular sport app) you can control your workout, monitor your heart rate, and listen to on-the-go updates.

|          | BEFORE WORKOUT                      |                                                                                                         |
|----------|-------------------------------------|---------------------------------------------------------------------------------------------------------|
| <u>_</u> | Start Sport app                     | Tap the <b>Sports</b> button                                                                            |
|          | Start workout                       | Press and hold (1 sec) the <b>Sports</b> button                                                         |
| Ĭ        | Enable/disable<br>heart rate sensor | Press and hold (10 sec)<br>the <b>Sports</b> button. The<br>heart rate sensor is<br>enabled by default. |

|   | DURING WORKOUT                      |                                                       |
|---|-------------------------------------|-------------------------------------------------------|
|   | Pause/resume workout                | Press and hold (1<br>sec) the <b>Sports</b><br>button |
|   | Listen to On-the-go<br>updates      | Tap the <b>Sports</b><br>button                       |
| 1 | Disable/enable<br>On-the-go updates | Double-tap the<br><b>Sports</b> button                |

#### 7.3 MULTIPLE CALL HANDLING

The headset can accept and handle multiple calls at the same time.

|   | FUNCTION                                             | ACTION                                                          |
|---|------------------------------------------------------|-----------------------------------------------------------------|
|   | End current call and answer incoming call            | Tap the <b>Multi-</b><br>function button                        |
| + | Switch between held call and active call             | Press and hold (2<br>secs) the <b>Multi-</b><br>function button |
| Ē | Put current call on hold<br>and answer incoming call | Press and hold (2<br>secs) the <b>Multi-</b><br>function button |
| - | Reject incoming call,<br>when on a call              | Double-tap the<br><b>Multi-function</b><br>button               |

#### 7.5 ENABLE/DISABLE BLUETOOTH SMART

To enable/disable Bluetooth Smart, press and hold (10 secs) the **Sports** button on the earphones.

**NOTE:** When Bluetooth Smart is disabled, the heart rate monitor will only function with the Jabra Sport Life app.