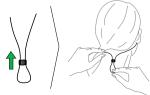

### 3.3 USING THE FITCLIP

Attach the Fitclip to the cable, and adjust for optimal fit.

#### SIMPLE FITCLIP STYLE