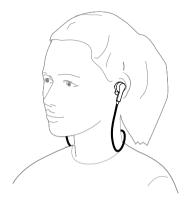

|
|    | 8.1 FAQ                                     |
|    | 8.2 HOW TO CARE FOR YOUR HEADSET            |
| 9. | TECHNICAL SPECIFICATIONS 22                 |

# 1. WELCOME

Thank you for using the Jabra Sport Pulse Wireless. We hope you will enjoy it!

#### JABRA SPORT PULSE WIRELESS FEATURES

- Wireless Sports earphones with Dolby® sound enhancement
- Biometric in-Ear heart rate monitor
- Jabra Sport Life app for integrated training management
- Control music and calls directly from the headphones
- IP55 Certified, drop, strength, dirt, temperature & humidity tested
- Connects to all Bluetooth® Smart devices phones, computers, tablets and more

## 2. HEADSET OVERVIEW



## 2.1 INCLUDED ACCESSORIES



Fitclips

Protective pouch



Micro-USB cable

## 3. HOW TO WEAR



#### 3.1 CHANGING EARGELS

For the optimal audio experience, try the different eargel sizes. The fit should feel tight and secure in your ear.



## 3.2 CHANGING EARWINGS

For the most secure fit during your workout, try each of the different EarWing styles.

1. Remove the current EarWing and pull the new EarWing onto the earbud, as shown. You may have to stretch the EarWing into position.



2. The top of the EarWing should fit tight into the ridge of the ear.



### 3.3 USING THE FITCLIP

Attach the Fitclip to the cable, and adjust for optimal fit.

#### **REGULAR FITCLIP STYLE**



#### **OPTIMAL FITCLIP STYLE**



#### SIMPLE FITCLIP STYLE



## 3.4 HEART RATE DETECTION

The heart rate sensor is located in the left earphone.

For accurate monitoring, it is essential the earphones are