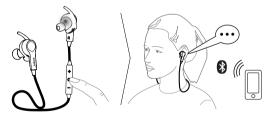

# 1. WELCOME

Thank you for using the Jabra Sport Pulse Wireless. We hope you will enjoy it!

#### JABRA SPORT PULSE WIRELESS FEATURES

- Wireless Sports earphones with Dolby® sound enhancement
- Biometric in-Ear heart rate monitor
- Jabra Sport Life app for integrated training management
- Control music and calls directly from the headphones
- IP55 Certified, drop, strength, dirt, temperature & humidity tested
- Connects to all Bluetooth® Smart devices phones, computers, tablets and more