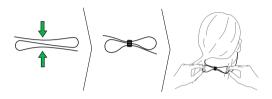

### 3.3 USING THE FITCLIP

Attach the Fitclip to the cable, and adjust for optimal fit.

#### **REGULAR FITCLIP STYLE**