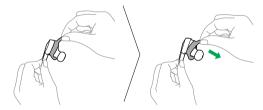

### 3.3 USING THE FITCLIP

Attach the Fitclip to the cable, and adjust for optimal fit.

#### **REGULAR FITCLIP STYLE**

#### **OPTIMAL FITCLIP STYLE**

#### SIMPLE FITCLIP STYLE