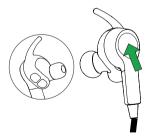

## 3.2 CHANGING EARWINGS

For the most secure fit during your workout, try each of the different EarWing styles.

1. Remove the current EarWing and pull the new EarWing onto the earbud, as shown. You may have to stretch the EarWing into position.

2. The top of the EarWing should fit tight into the ridge of the ear.