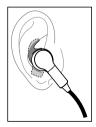

#### 3.1 CHANGING EARGELS

For the optimal audio experience, try the different eargel sizes. The fit should feel tight and secure in your ear.