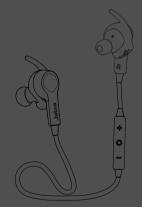

## 2. HEADSET OVERVIEW

#### JABRA SPORT PULSE WIRELESS FEATURES

- Wireless Sports earphones with Dolby® sound enhancement
- Biometric in-Ear heart rate monitor
- Jabra Sport Life app for integrated training management
- Control music and calls directly from the headphones
- IP55 Certified, drop, strength, dirt, temperature & humidity tested
- Connects to all Bluetooth® Smart devices phones, computers, tablets and more