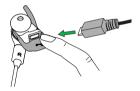

# 4. HOW TO CHARGE THE EARPHONES

Pull back the EarWing on the right earphone to expose the USB charging port. Plug any USB cable or charger into the USB charging port and connect to power to begin charging.

It takes approx. 2 hours to fully charge the earphones.

**NOTE:** When charging the earphones using a PC, ensure the PC supports USB charging.