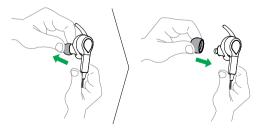

## 3.2 CHANGING EARWINGS

For the most secure fit during your workout, try each of the different EarWing styles.

1. Remove the current EarWing and pull the new EarWing onto the earbud, as shown. You may have to stretch the EarWing into position.

2. The top of the EarWing should fit tight into the ridge of the ear.