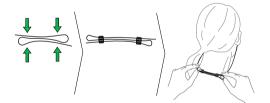

### 3.3 USING THE FITCLIP

Attach the Fitclip to the cable, and adjust for optimal fit.

#### **OPTIMAL FITCLIP STYLE**