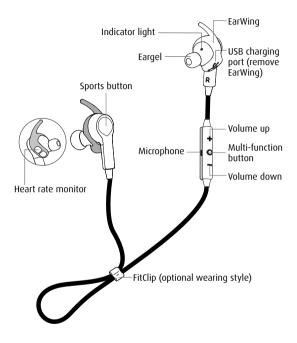

## 2. HEADSET OVERVIEW

## 3.4 HEART RATE DETECTION

The heart rate sensor is located in the left earphone.

For accurate monitoring, it is essential the earphones are fitted correctly and that you are wearing the correct eargels and EarWings for your ear. It is highly recommended to try all eargels and EarWings.

# 4. HOW TO CHARGE THE EARPHONES

Pull back the EarWing on the right earphone to expose the USB charging port. Plug any USB cable or charger into the USB charging port and connect to power to begin charging.

#### 5.1 CONNECT TO A NEW OR SECOND MOBILE PHONE

- 1. Turn on Bluetooth on your mobile phone.
- 2. Press and hold the **Multi-function** button on the controller until the indicator light on the right earbud flashes blue. Release the button.
- 3. Follow the voice-guided connection instructions to connect to your mobile phone.