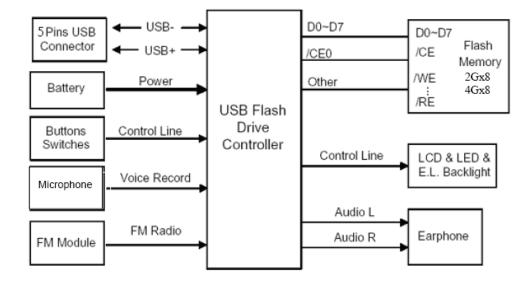

MA-DRM10 (subscription music), FLAC and WAV music files
- Recordable FM Radio with 20 station presets
- Karaoke-style synchronized lyrics display
- 7 equalizer effects, including a customizable USER EQ setting
- A-B repeat allows continuous replay of a designated section of a track
- Variable track playback speeds
- Supports 14 languages including menus, song/album title, artist name and lyrics
- Custom Playlist Builder
- Power-saving screen savers and auto-shutoff function
- Internal Li-polymer battery provides over 12 hours of continuous music playback\*
- Adjustable sleep timer
- Time and date display
- Two-year warranty
- \* Max. playback time achieved with screen saver set to "10-Sec/Blank" and "Lyrics Sync" disabled.

## **Block Diagram**

#### With 1 pcs of 2G/4G/8Gx8 Flash Memory



#### Pinouts

| Pin No. | Pin Name |
|---------|----------|
| 01      | VCC      |
| 02      | USB-     |
| 03      | USB+     |
| 04      | VSS      |
| 05      | GND      |

#### **Pin Identification**

| Symbol       | Function                                                                        |
|--------------|---------------------------------------------------------------------------------|
| USB+<br>USB- | USB differential signal:<br>The pairs are used to transmit Data/Address/Command |
| VCC          | USB Power Input                                                                 |
| VSS          | Ground                                                                          |
| GND          | Ground                                                                          |