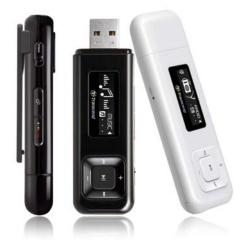

### Description

If you need a stylish value-added music player for all occasions, look no further than Transcend's MP330. About the same size and weight as a disposable lighter, the MP330 is a versatile combination digital music player / portable storage device that boasts an impressive collection of useful functions.

With its smooth rounded design, Transcend's featurerich MP330 digital music player makes it easy to enjoy music with superb audio playback quality while on the go, plus it lets you store data just like a USB flash drive. 2GB / 8GB (White) 4GB (Black)

Built-in USB connector And Line-in Recording