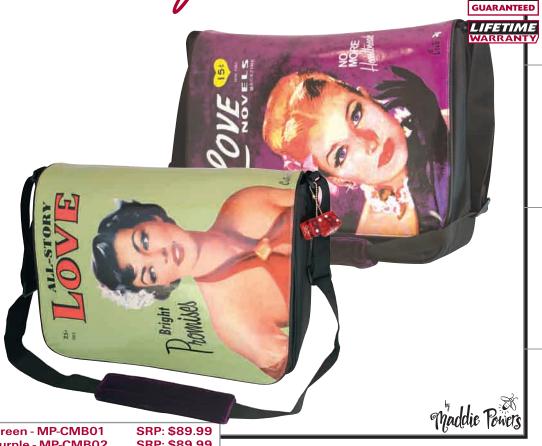

Green - MP-CMB01 Purple - MP-CMB02

SRP: \$89.99

## Why the Cutebug Laptop Messenger?

The Cutebug Messenger adds both functionality and durability to a sassy and fun design. Featuring actual pulp magazine images from the 40s and 50s, this unique bag will hold all your gear and is designed to be 'Over-Stuffed'!

Built to carry laptops up to 15.4" and legal-size folders, the Cutebug Messenger is the perfect case for the professional woman with a confident and outgoing attitude!

- Superior SafetyCell™ computer protection
- Opposing velcro straps allow "over-stuffing"
- Holds up to a 15.4" laptop
- Cell phone pocket
- Interior zippered pocket for organization
- Removeable soft shoulder pad
- Accessorized with "Lucky Seven" dice