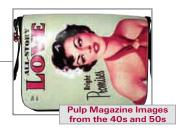

## Why the Cutebug Laptop Messenger?

The Cutebug Messenger adds both functionality and durability to a sassy and fun design. Featuring actual pulp magazine images from the 40s and 50s, this unique bag will hold all your gear and is designed to be 'Over-Stuffed'!