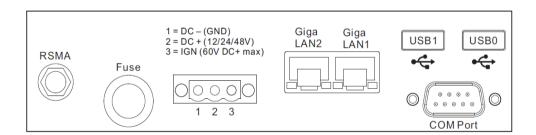

tem, a large operating temperature range and extrem robust mechanical design it supports operations within harsh work environment. Coming with a abrasion resistive and scratch proven projected capacitive multi touchscreen the device withstands physical effects. The DLT-V6210 supports operations under bright light conditions with an optional sunlight readable display. The low profile diversity Wi-Fi antenna, designed for the logistic approach, is perfectly matched to the environmental conditions.

### **Specification**

Data sheet V1.01 © by DLoG GmbH 01/2017. Information is subject to change. Product names are in most cases also registered trademarks and are thus subject to law.



Digital Logistics & Fleet Management

# DLT-V6210 Datasheet

## Dimensions (in mm)





#### **Connectors**



#### **Advantech-DLoG Partner Contact**

#### **Accessories**

Scanners with mountings

Keyboards with mountings

Stylus with mountings

Terminal mountings (wide range of mounting brackets, RAM solutions)

**USB Recovery Stick** 

Data sheet V1.01 © by DLoG GmbH 01/2017. Information is subject to change. Product names are in most cases also registered trademarks and are thus subject to law.