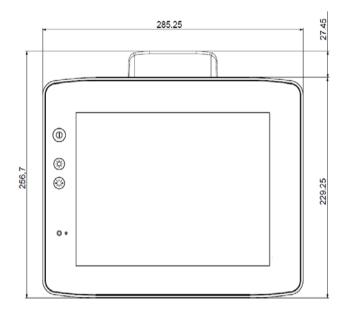

dard for the complete system, a large operating temperature range and extrem robust mechanical design it supports operations within harsh work environment. Coming with a abrasion resistive and scratch proven projected capacitive multi touchscreen the device withstands physical effects. The DLT-V6210 supports operations under bright light conditions with an optional sunlight readable display. The low profile diversity Wi-Fi antenna, designed for the logistic approach, is perfectly matched to the environmental conditions.

### **Specification**

Data sheet V1.01 © by DLoG GmbH 01/2017. Information is subject to change. Product names are in most cases also registered trademarks and are thus subject to law.



Digital Logistics & Fleet Management

# DLT-V6210 Datasheet

## Dimensions (in mm)





#### **Connectors**



#### **Advantech-DLoG Partner Contact**

#### **Accessories**

Scanners with mountings

Keyboards with mountings

Stylus with mountings

Terminal mountings (wide range of mounting brackets, RAM solutions)

**USB Recovery Stick** 

Data sheet V1.01 © by DLoG GmbH 01/2017. Information is subject to change. Product names are in most cases also registered trademarks and are thus subject to law.