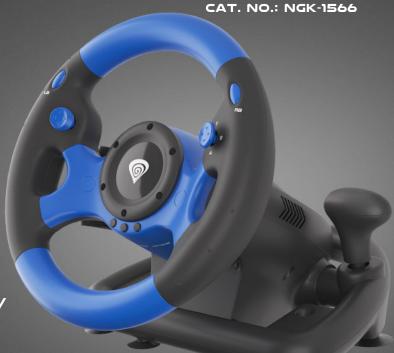

## Seaborg<sup>350</sup>

RACING WHEEL FOR PC/PS3/ PS4/XONE/X360/NSWITCH

DUAL MOTOR

- racing wheel for PC and console (PS3, PS4, XB1, XB360, Switch)

- 15 buttons
- gear lever
- rotation range 180 degrees
- dual motor vibration
- 2 foot pedlas brake, throttle
- spring-supported pedals
- provide button mapping
- 6 suction cups
- mounting clamp for improved stabilization