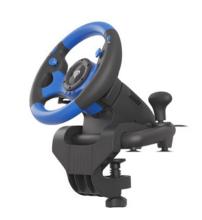

## Seaborg<sup>350</sup>

RACING WHEEL FOR PC/PS3/ PS4/XONE/X360/NSWITCH

DUAL MOTOR

- racing wheel for PC and console (PS3, PS4, XB1, XB360, Switch)

- 15 buttons
- gear lever
- rotation range 180 degrees
- dual motor vibration
- 2 foot pedlas brake, throttle
- spring-supported pedals
- provide button mapping
- 6 suction cups
- mounting clamp for improved stabilization

## PRODUCT SPECIFICATION:

| Total buttons number | 15               |
|----------------------|------------------|
| Action buttons       | 8                |
| D-Pad                | Yes, 8-direction |
| Gear lever           | Yes              |
| Shifting paddles     | Yes              |
| Foot pedals          | Brake, throttle  |
| Input interface      | X-input, D-input |
| Communication        | Wired            |
| Vibration            | Yes              |
| Connector            | USB              |
| Cable Length         | 2m               |
|                      |                  |