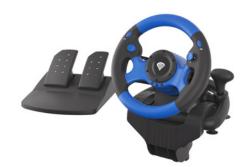

## Seaborg<sup>350</sup>

RACING WHEEL FOR PC/PS3/ PS4/XONE/X360/NSWITCH

DUAL MOTOR

- racing wheel for PC and console (PS3, PS4, XB1, XB360, Switch)

- 15 buttons
- gear lever
- rotation range 180 degrees
- dual motor vibration
- 2 foot pedlas brake, throttle
- spring-supported pedals
- provide button mapping
- 6 suction cups
- mounting clamp for improved stabilization

## PRODUCT SPECIFICATION:

| Total buttons number | 15               |
|----------------------|------------------|
| Action buttons       | 8                |
| D-Pad                | Yes, 8-direction |
| Gear lever           | Yes              |
| Shifting paddles     | Yes              |
| Foot pedals          | Brake, throttle  |
| Input interface      | X-input, D-input |
| Communication        | Wired            |
| Vibration            | Yes              |
| Connector            | USB              |
| Cable Length         | 2m               |
|                      |                  |