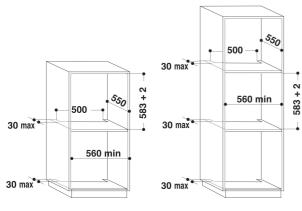

## **AKZM 6550/IXL**

12NC: 852565538110 EAN code: 8003437827518

| MAIN FEATURES                                  |                |
|------------------------------------------------|----------------|
| Product group                                  | Oven           |
| Commercial code                                | AKZM 6550/IXI  |
| Main colour of product                         | Inox           |
| Construction type                              | Built-in       |
| Type of control                                | Mechanical and |
|                                                | electronic     |
| Type of control setting and signalling devices | -              |
| Are any hobs controls integrated?              | No             |
| Which kind of hobs can be controlled?          | -              |
| Automatic programmes                           | Yes            |
| Current (A)                                    | 13             |
| Voltage (V)                                    | 220-240        |
| Frequency (Hz)                                 | 50             |
| Length of Electrical Supply Cord (cm)          | 90             |
| Plug type                                      | No             |
| Depth with open door 90 degree (mm)            | -              |
| Height of the product                          | 595            |
| Width of the product                           | 595            |
| Depth of the product                           | 564            |
| Minimum niche height                           | 0              |
| Minimum niche width                            | 0              |
| Niche depth                                    | 0              |
| Net weight (kg)                                | 36             |
| Usable volume (of cavity)                      | 73             |
| Noise level (dB(A) re 1 pW)                    | 0              |
| Integrated Cleaning system                     | No             |
| Grids                                          | 2              |
| Trays                                          | 1              |