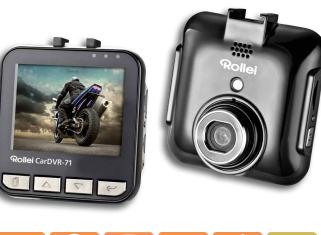

## Rollei CarDVR-71

Rollei

## HD Car Camera

- HD Video Resolution (1280x720/30 fps)
- 120° Wide angle
- > 2.4" Colour Panel (960 x 240 pixel)
- Built-in Microphone
- Built-in Speaker

## **Top-Details**

- Built in G-Sensor for emergency save in accident case
- Loop Function
- SOS-Recordings
- Motion Detection
- Webcam function
- Including USB-Cable, Suction Cup and Car Charger

| Technical features   |                                                           |
|----------------------|-----------------------------------------------------------|
| Image sensor         | 1.3 megapixels CMOS Image Sensor                          |
| Image resolution     | Video Files: HD 1280x720/30 fps   VGA 640x480/60 fps      |
| Objective            | 120° Wide angle                                           |
| LCD                  | 2.4" high definition Panel (960 x 240, 262K Pixel)        |
| Focus range          | Lens f = 2.6 mm   Focus: F = 2.4                          |
| Memory Card Slot     | Supports microSD/SDHC Cards up to 32 GB<br>(not included) |
| Video data format    | AVI                                                       |
| System requierements | Windows: XP SP2/Vista/Win I Mac OS 10.4 or later          |
| Connectors           | USB 2.0   HDMI                                            |
| Power                | Built-in Rechargeable Li-Polymer battery (240 mAH)        |
| Dimensions   Weight  | 68 x 62 x 27 mm l approx. 53 g (without memory card)      |