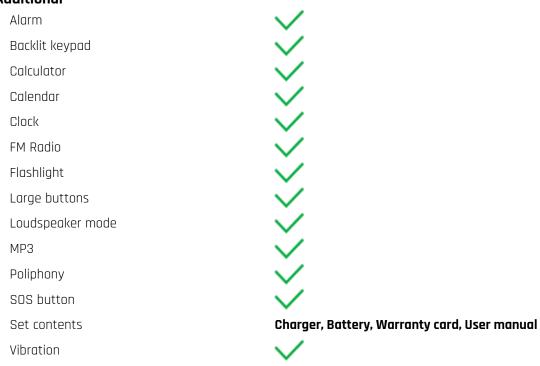

## **Additional**

**Battery** 

Battery [mAh] 1000

Battery type Li-ion

Charging time up to 100% [h] 2.5

Max. call time [h] 4

Max. standby time [h] 250

Removable battery