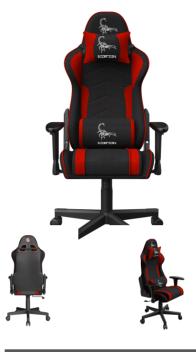

# Gaming chair 'SCORPION', black/red, mesh

GC-SCORPION-01X

 The ergonomic adjustable gaming chair lets you enjoy hours of comfortable gaming

#### **Features**

- Height adjustable ergonomic gaming chair
- Full 360° rotation
- Inwards and outwards rotating armrests
- Durable gas lift for easy height adjustment
- 90° adjustable backrest and tilting seat with locking possibilities
- Including removable and adjustable lumbar and neck cushions
- Strong and robust nylon base frame and durable wheels that roll smoothly
- Ventilated mesh seat and front

## **Specifications**

Gas lift: 100 mm class 4 Mechanism: Locking-tilt Armrest: 2D, adjustable

Base: nylon 350 mm, static load: 136 kg, impact load: 1136 kg

Angle of the backrest: 90-160"

Seat depth: 43 cm Seat width: 53 cm Backrest width: 52 cm Backrest height: 80 cm

Seat height: 125-133.5 cm adjustable Seat height: 45-53.5 cm adjustable