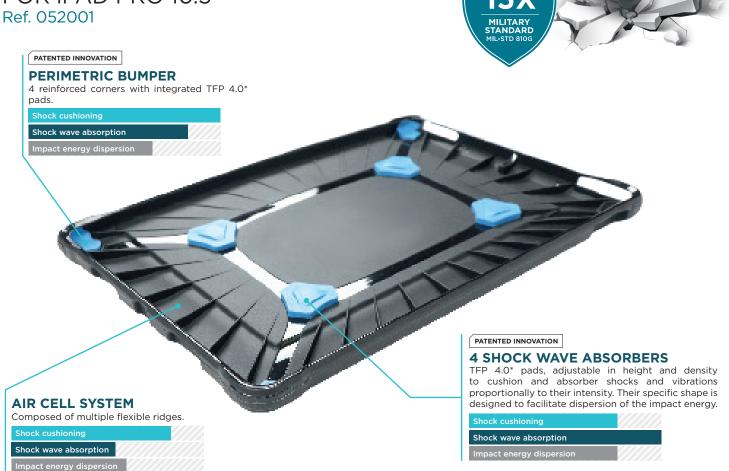

## REINFORCED PROTECTIVE CASE

FOR iPAD PRO 10.5"

\*TFP 4.0 MOBILIS\* exclusivity

#### The new generation of MOBILIS® exclusive anti-shock material

Specifically made to cushion shocks even the most violent, it instantly absorbs up to 90% of impact energy, then disperses it. Thus, no shock wave is transmitted to your device. This new TFP 4.0 generation is reinforced with more microcells, to be more efficient in repeated impact absorption.