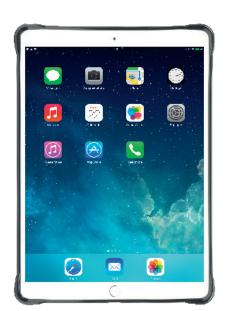

Flexible and light, PROTECH cases fit perfectly like a second skin around the devices they protect and thus take up a minimum of space.

Featuring user-friendly accessories and carry options (neck strap, grip strap, stylus holder, base for tablets) PROTECH cases for tablets and input terminals are the ideal combination to safely carry and use your devices.

## REINFORCED PROTECTIVE CASE

FOR iPAD PRO 10.5"

\*TFP 4.0 MOBILIS\* exclusivity