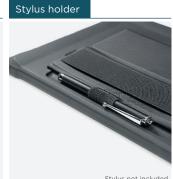

#### **INCLUDED ACCESSORIES**

Weight: 220 g | Dimensions: 258 x 182 x 16 mm

Typing position

Elastic hand strap

Viewing position

Shoulder strap (included)

Portait/Landscape layout

For typing in standing position