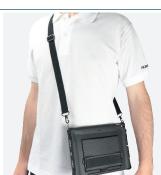

#### **INCLUDED ACCESSORIES**

Weight: 220 g | Dimensions: 258 x 182 x 16 mm

Typing position

Elastic hand strap

Viewing position

Shoulder strap (included)

Portait/Landscape layout

For typing in standing position

- 1shoulder strap + 4 soft rings to attach itInstallation instructions

www.mobiliscase.com

Headquarters - Parc Altaïs - 12, Rue Véga 74650 Chavanod - FRANCE

324 x 210 x 20 mm