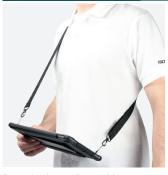

#### **INCLUDED ACCESSORIES**

Weight: 220 g | Dimensions: 258 x 182 x 16 mm

Typing position

Elastic hand strap

Viewing position

Shoulder strap (included)

Portait/Landscape layout

For typing in standing position

- 1shoulder strap + 4 soft rings to attach itInstallation instructions

www.mobiliscase.com

Headquarters - Parc Altaïs - 12, Rue Véga 74650 Chavanod - FRANCE

324 x 210 x 20 mm