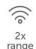

## Ring it. Find it.

Tile Sport has a **200 ft. range** — that's **2X** our current Tiles. Plus, it's **2X louder**, making it easy to find when it's nearby.