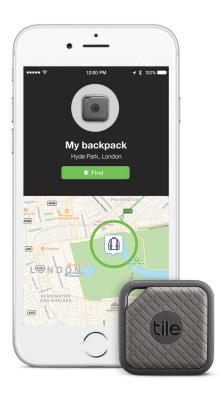

### See it on a map

The Tile app remembers when and where you left something behind.