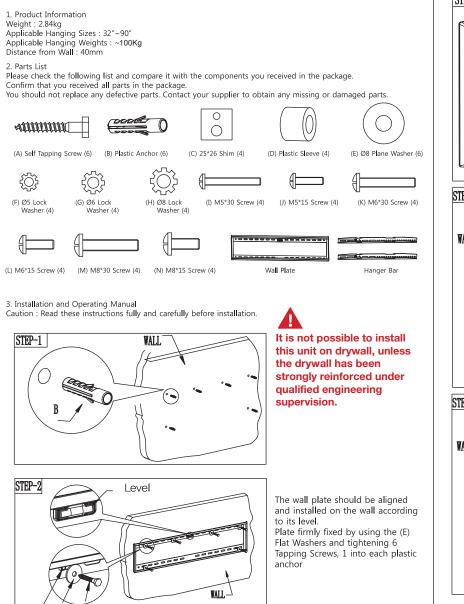

## ProColor Series1 Wall Mount | Installation Instructions

mimio.boxlight.com

STEP-4

Install the bracket to the rear of the display.

According to the holder spacing on the rear of the display, choose the appropriate screws and washers and fasten the bracket

Securely install the bracket and hang the display on the plate fixed to the wall. Depending on the size and weight of your display, ensure there are enough people capable of moving it into position. Release the display from your grip only after it has been fully installed.

Installation is completed safely once the fixing bolts have been tightened to their ends where the bracket meets the plate at the bottom rear of the display.

The customer/installer is responsible for selecting and providing wall mount hardware. The plastic anchors provided should not be used unless they are clearly determined to be suitable.