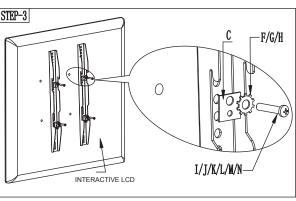

## ProColor Series1 Wall Mount | Installation Instructions

mimio.boxlight.com

STEP-4

Install the bracket to the rear of the display.

According to the holder spacing on the rear of the display, choose the appropriate screws and washers and fasten the bracket