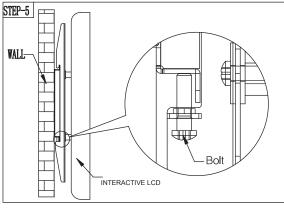

Securely install the bracket and hang the display on the plate fixed to the wall. Depending on the size and weight of your display, ensure there are enough people capable of moving it into position. Release the display from your grip only after it has been fully installed.

Installation is completed safely once the fixing bolts have been tightened to their ends where the bracket meets the plate at the bottom rear of the display.

The customer/installer is responsible for selecting and providing wall mount hardware. The plastic anchors provided should not be used unless they are clearly determined to be suitable.