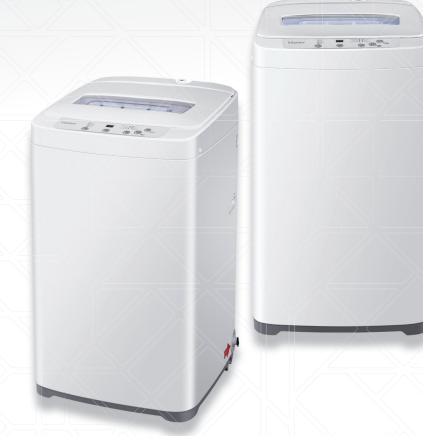

## Large Capacity Portable Washer

HLP24E

## Product Features & Specifications:

- 1.5 Cu. Ft. Capacity
- Stainless Steel Drum
- Pulsator Wash System
- 800 RPM Maximum Spin Speed
- Clear plastic window with Hinged Lid
- Electronic Control LED Display
- 4 Wash Cycles
- 2 Special Options Rinse & Spin, Spin Only
- 4 Water Levels
- Faucet Controlled Temperature
- Delay Start
- End-of-Cycle Signal
- Removable Lint Filter
- Adjustable Leveling Feet

- Lift & Carry Handles on Cabinet
- Single Water Hose Connection
- Quick Connect Sink Adapter Included
- Requires 120Volts/60Hz

UPC: 6-88057-39787-0

Unit Dimensions (WxDxH):

19-11/16" x 20-1/12" x 35-1/2"