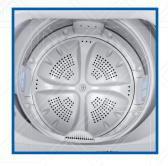

## Product Features & Specifications:

- 1.5 Cu. Ft. Capacity
- Stainless Steel Drum
- Pulsator Wash System
- 800 RPM Maximum Spin Speed
- Clear plastic window with Hinged Lid
- Electronic Control LED Display
- 4 Wash Cycles
- 2 Special Options Rinse & Spin, Spin Only
- 4 Water Levels
- Faucet Controlled Temperature
- Delay Start
- End-of-Cycle Signal
- Removable Lint Filter
- Adjustable Leveling Feet