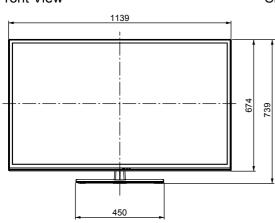

## **SPECIFICATIONS**

| Dimensions (W x H x D) | 1,139 mm x 739 mm x 275 mm |
|------------------------|----------------------------|
|                        | (With Pedestal)            |
|                        | 1,139 mm x 674 mm x 89 mm  |
|                        | (TV only)                  |
| Mass                   | 18.0 kg (With Pedestal)    |
|                        | 15.0 kg (TV only)          |

## **DIMENSIONS**

#### Top View

Front View

Side View

Side Panel

Rear Panel

Back View

Note:

To make sure that the LCD TV fits the cabinet properly when a high degree of precision is required, we recommend that you use the LCD TV itself to make the necessary cabinet measurements. Panasonic cannot be responsible for inaccuracies in cabinet design or manufacture.