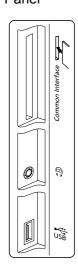

#### **JACKS**

#### Top View

Front View

Side View

Side Panel

Rear Panel

Back View

Note:

To make sure that the LCD TV fits the cabinet properly when a high degree of precision is required, we recommend that you use the LCD TV itself to make the necessary cabinet measurements. Panasonic cannot be responsible for inaccuracies in cabinet design or manufacture.