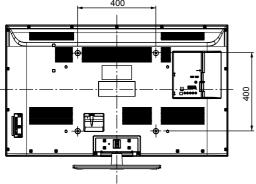

## **DIMENSIONS**

#### Top View

Front View

Side View

Side Panel

Rear Panel

Back View

Note:

To make sure that the LCD TV fits the cabinet properly when a high degree of precision is required, we recommend that you use the LCD TV itself to make the necessary cabinet measurements. Panasonic cannot be responsible for inaccuracies in cabinet design or manufacture.