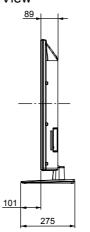

## **SPECIFICATIONS**

| Dimensions (W x H x D) | 1,139 mm x 739 mm x 275 mm |
|------------------------|----------------------------|
|                        | (With Pedestal)            |
|                        | 1,139 mm x 674 mm x 89 mm  |
|                        | (TV only)                  |
| Mass                   | 18.0 kg (With Pedestal)    |
|                        | 15.0 kg (TV only)          |

## **DIMENSIONS**

#### Top View

Front View

Side View

Side Panel

Rear Panel

Back View

Note:

To make sure that the LCD TV fits the cabinet properly when a high degree of precision is required, we recommend that you use the LCD TV itself to make the necessary cabinet measurements. Panasonic cannot be responsible for inaccuracies in cabinet design or manufacture.