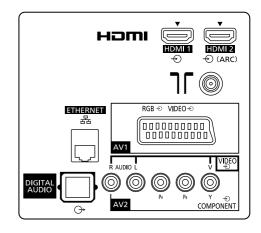

# TX-L50B6B

50" LCD HDTV

## **SPECIFICATIONS**

| Dimensions (W x H x D) | 1,139 mm x 739 mm x 275 mm |
|------------------------|----------------------------|
|                        | (With Pedestal)            |
|                        | 1,139 mm x 674 mm x 89 mm  |
|                        | (TV only)                  |
| Mass                   | 18.0 kg (With Pedestal)    |
|                        | 15.0 kg (TV only)          |

## **DIMENSIONS**

#### **JACKS**

#### Top View



Front View



Side View



Side Panel



Rear Panel



Back View



Note:

To make sure that the LCD TV fits the cabinet properly when a high degree of precision is required, we recommend that you use the LCD TV itself to make the necessary cabinet measurements. Panasonic cannot be responsible for inaccuracies in cabinet design or manufacture.

Specifications are subject to change without notice. Non-metric weights and measurements are approximate.