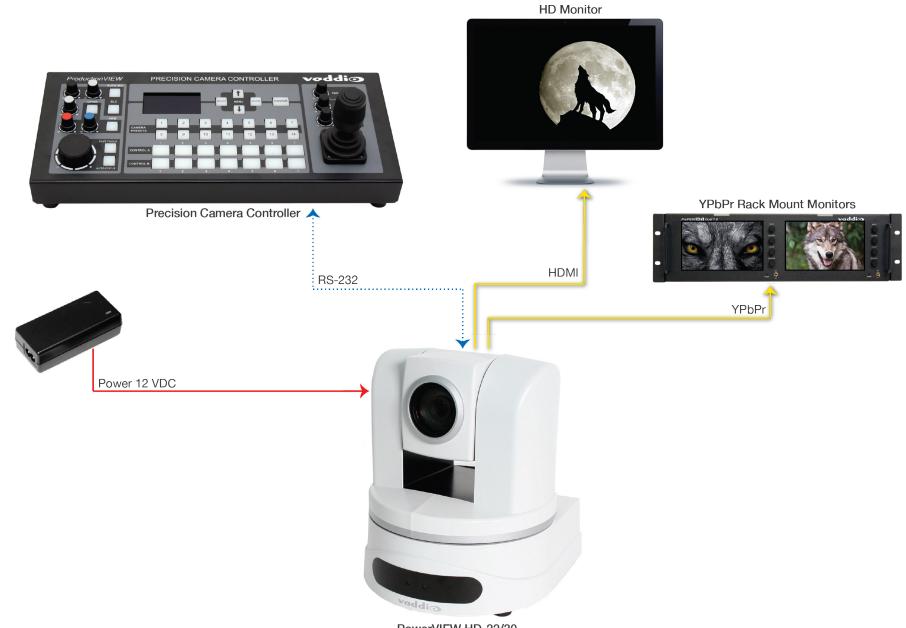

## Visit us online at support.vaddio.com Click on manuals, and select the full Vaddio PowerVIEW HD-22 and HD-30 Manual.

# PowerVIEW HD-22 & HD-30

Visit us online at *support.vaddio.com* Click on manuals, and select the full *Vaddio PowerVIEW HD-22 and HD-30 Manual*.

PowerVIEW HD-22/30

For additional product information, tech specs, warranty, repair, and return policies, please visit us online at *support.vaddio.com*.