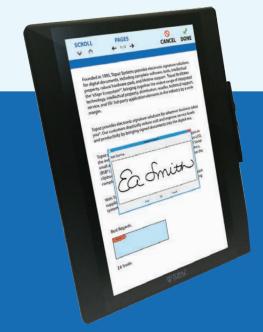

## GemView 16 TD-LBK156VA

The Topaz GemView<sup>™</sup> 16 Tablet Display provides all the display advantages of a high-performance tablet with none of the IT drawbacks.

With its full-page, 15.6" high-resolution display and electronic pen, the GemView 16 allows for signing documents, playing videos, running ads, and more.

GemView Tablet Displays come bundled with pDoc Signer for PDF signing and fillable-form creation, and pDoc Pro eSign System, providing a means to push PDF documents to a Topaz GemView Tablet Display, PC client, and more.

## **BENEFITS**

- Sleek, thin tablet design for optimal space utilization
- 15.6" full-page TFT LCD display for ease-of-use
- High-quality biometric and forensic capture
- Topaz software suite bundled at no additional cost for complete signing and signature solutions