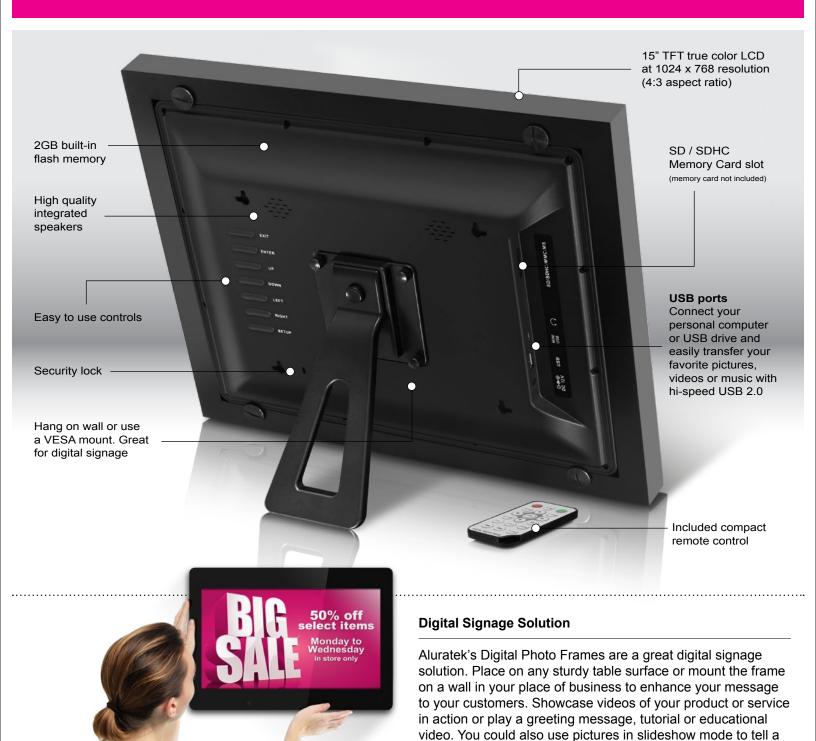

# **15" Digital Photo Frame** with 2GB Built-in Memory

View pictures easily on the TFT true color LCD screen at amazing resolutions

#### Overview:

Aluratek's Digital Photo Frames are a wonderful way to bring your treasured photos and memories to life with incredible image clarity in rich and vibrant colors all on the TFT true color LCD at 1024 x 768 resolution at an ideal 4:3 aspect ratio. The functional and stylish frame makes a great addition to any room of your house or office environment. With 2GB of built-in storage, memory card reader and USB support, it is easy to transfer and store all your favorite photos, videos and music.

#### Features:

- View hi-quality digital photos on the 15" TFT true color LCD at 1024 x 768 resolution (4:3 aspect ratio)
- High quality frame with built-in speakers & easy to use controls
- Supports various picture, video and audio formats as most file formats are automatically recognized
- Configure photo slideshows to play in various display and transition modes set to background music
- Supports SD / SDHC memory cards (up to 32 GB)
- Connect a USB hard drive (power adapter required), USB flash drive or SD card to easily access and share your favor ite pictures, music, or videos
- Transfer and store files quickly and easily from your personal computer to the frame's 2GB built-in memory with hi-speed USB 2.0.
- Includes built-in clock, calendar and auto on / off timer
- Wall / VESA mountable works great as a digital signage solution
- Compact remote is included
- Limited 1 Year Warranty

#### **Package Contents:**

15 inch Digital Photo Frame, Frame Stand, Power Adapter, USB 2.0 Cable, Remote Control, Instructional Manual, Registration / Warranty Card