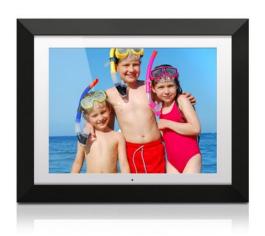

#### Overview:

Aluratek's Digital Photo Frames are a wonderful way to bring your treasured photos and memories to life with incredible image clarity in rich and vibrant colors all on the TFT true color LCD at 1024 x 768 resolution at an ideal 4:3 aspect ratio. The functional and stylish frame makes a great addition to any room of your house or office environment. With 2GB of built-in storage, memory card reader and USB support, it is easy to transfer and store all your favorite photos, videos and music.

#### Features:

- View hi-quality digital photos on the 15" TFT true color LCD at 1024 x 768 resolution (4:3 aspect ratio)
- High quality frame with built-in speakers & easy to use controls
- Supports various picture, video and audio formats as most file formats are automatically recognized
- Configure photo slideshows to play in various display and transition modes set to background music
- Supports SD / SDHC memory cards (up to 32 GB)
- Connect a USB hard drive (power adapter required), USB flash drive or SD card to easily access and share your favor ite pictures, music, or videos
- Transfer and store files quickly and easily from your personal computer to the frame's 2GB built-in memory with hi-speed USB 2.0.
- Includes built-in clock, calendar and auto on / off timer
- Wall / VESA mountable works great as a digital signage solution
- Compact remote is included
- Limited 1 Year Warranty