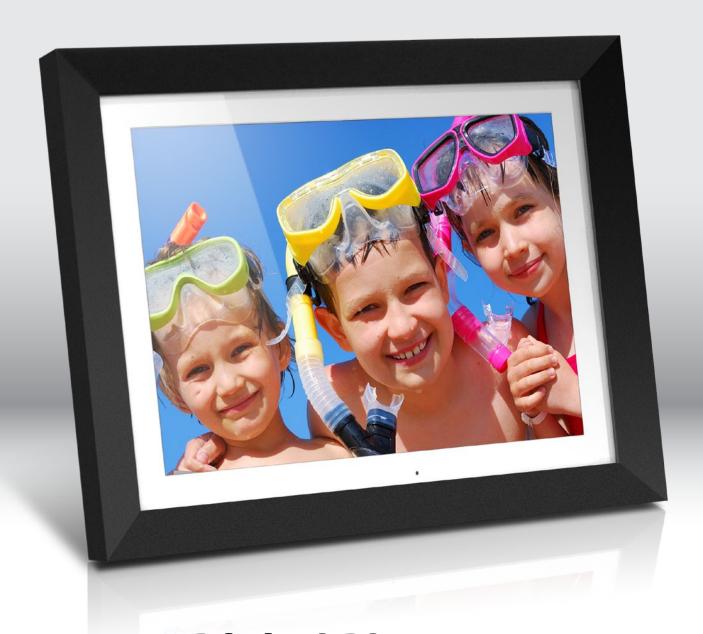

# **15" Digital Photo Frame** with 2GB Built-in Memory

View pictures easily on the TFT true color LCD screen at amazing resolutions

#### Overview:

Aluratek's Digital Photo Frames are a wonderful way to bring your treasured photos and memories to life with incredible image clarity in rich and vibrant colors all on the TFT true color LCD at 1024 x 768 resolution at an ideal 4:3 aspect ratio. The functional and stylish frame makes a great addition to any room of your house or office environment. With 2GB of built-in storage, memory card reader and USB support, it is easy to transfer and store all your favorite photos, videos and music.

#### Features:

- View hi-quality digital photos on the 15" TFT true color LCD at 1024 x 768 resolution (4:3 aspect ratio)
- High quality frame with built-in speakers & easy to use controls
- Supports various picture, video and audio formats as most file formats are automatically recognized
- Configure photo slideshows to play in various display and transition modes set to background music
- Supports SD / SDHC memory cards (up to 32 GB)
- Connect a USB hard drive (power adapter required), USB flash drive or SD card to easily access and share your favor ite pictures, music, or videos
- Transfer and store files quickly and easily from your personal computer to the frame's 2GB built-in memory with hi-speed USB 2.0.
- Includes built-in clock, calendar and auto on / off timer
- Wall / VESA mountable works great as a digital signage solution
- Compact remote is included
- Limited 1 Year Warranty

#### Multimedia Experience:

View your favorite photos on the true color TFT LCD screen at 1024 x 768 resolution. Slideshows can be configured to play photos in various display and transition modes. Photos will be automatically resized to fit the LCD screen perfectly in a 4:3 aspect ratio and photos will be rotated to their proper orientation automatically.