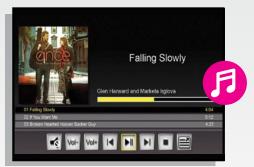

Play your favorite music files through the high-quality integrated stereo speakers. With easy to use controls or with the included reomote you can easily set-up photo sildeshows set to background music with the touch of a button.