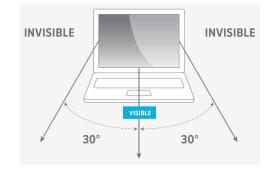

Designed to fit the Dell Latitude<sup>™</sup> 7320 Detachable, the 4Vu<sup>™</sup> Privacy Screen, Landscape\* protects your information with tiny vertical blinds on the surface of the privacy screen– narrowing the viewing angle so data is only visible when directly in front of the monitor.

Onlookers beyond 30° from the center of the screen will only see a dark screen. In addition to providing enhanced security, the screen also blocks glare to help reduce eye strain. The 4Vu Privacy Screen can be easily attached by using clear adhesive strips designed for LCD screens.

\*30° Viewing angle is designed to work only when the device screen is horizontal.