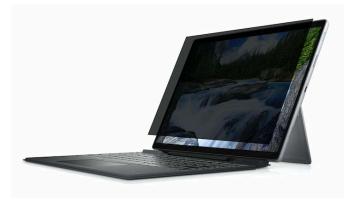

## 4Vu<sup>™</sup> Privacy Screen for Dell Latitude<sup>™</sup> 7320 2-in-1, Landscape

- · Protects private information with constrained viewing angles to 30° from either side
- Filters blue light, minimizing eye strain
- Anti-microbial: helps prevent bacteria growth on the privacy screen
- Anti-reflective coating blocks screen glare for a comfortable viewing experience
- Over 12% brighter than competitive solutions for greater clarity and visibility
- · Glossy or matte sides to suit your viewing preferences
- · Reusable silicon adhesive strips for quick and easy installation
- 1 Year Limited Warranty

Designed to fit the Dell Latitude<sup>™</sup> 7320 Detachable, the 4Vu<sup>™</sup> Privacy Screen, Landscape\* protects your information with tiny vertical blinds on the surface of the privacy screen– narrowing the viewing angle so data is only visible when directly in front of the monitor.