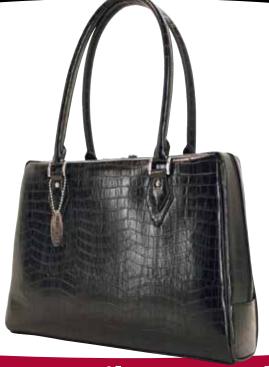

## The Large Milano Handbags

Dedicated SafetyCell Computer Protection Compartment

Removable Cosmetics/Accessory Wristlet

Wireless Security Shield™

Part #: MEMC1L

SRP: \$119.99

The Milano is the pinnacle of elegance! Influenced by today's fashion runways, this faux-croc design will carry your computer in a style never before available!

Lined with buttery-soft poly-suede material, the Milano features a detachable accessory/cosmetics wristlet, Mobile Edge's exclusive Wireless Security Shield, and additional pockets for accessories.

- Dedicated SafetyCell™ Computer Protection Compartment
- Removable Accessories/Cosmetics Wristlet
- Exclusive Wireless Security Shield
- Padded Cell Phone Pocket
- Zippered Interior Pocket
- Lifetime Warranty

| Specifications | Exterior Dimensions:            | 19" x 5" x 14" |
|----------------|---------------------------------|----------------|
|                | <b>W</b> EIGHT:                 | 3.9 LBS        |
|                | HOLDS COMPUTERS UP TO:          | 17.3″          |
|                | WARRANTY:                       | LIFETIME       |
|                | SAFETYCELL COMPUTER PROTECTION: | YES            |
|                | WIRELESS SECURITY SHIELD:       | YES            |