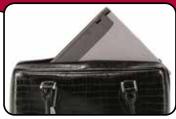

## The Large Milano Handbags

Dedicated SafetyCell Computer Protection Compartment

Removable Cosmetics/Accessory Wristlet

Wireless Security Shield™

Part #: MEMC1L

SRP: \$119.99

The Milano is the pinnacle of elegance! Influenced by today's fashion runways, this faux-croc design will carry your computer in a style never before available!

Lined with buttery-soft poly-suede material, the Milano features a detachable accessory/cosmetics wristlet, Mobile Edge's exclusive Wireless Security Shield, and additional pockets for accessories.

- Dedicated SafetyCell™ Computer Protection Compartment
- Removable Accessories/Cosmetics Wristlet
- Exclusive Wireless Security Shield
- Padded Cell Phone Pocket
- Zippered Interior Pocket
- Lifetime Warranty