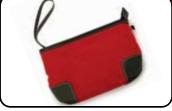

Lined with buttery-soft poly-suede material, the Milano features a detachable accessory/cosmetics wristlet, Mobile Edge's exclusive Wireless Security Shield, and additional pockets for accessories.

- Dedicated SafetyCell™ Computer Protection Compartment
- Removable Accessories/Cosmetics Wristlet
- Exclusive Wireless Security Shield
- Padded Cell Phone Pocket
- Zippered Interior Pocket
- Lifetime Warranty