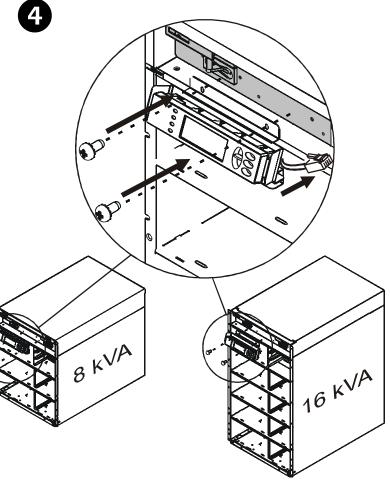

Attention: A qualified service person is required for the replacement procedure. Turn off the UPS before replacing the AC tray. Note: Illustrations are representative. The actual unit and configuration may vary from the depictions in this document.