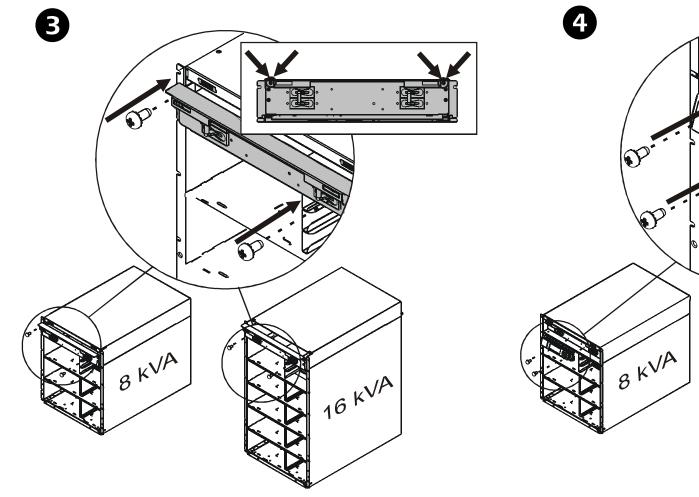

Attention: A qualified service person is required for the replacement procedure. Turn off the UPS before replacing the AC tray. Note: Illustrations are representative. The actual unit and configuration may vary from the depictions in this document.