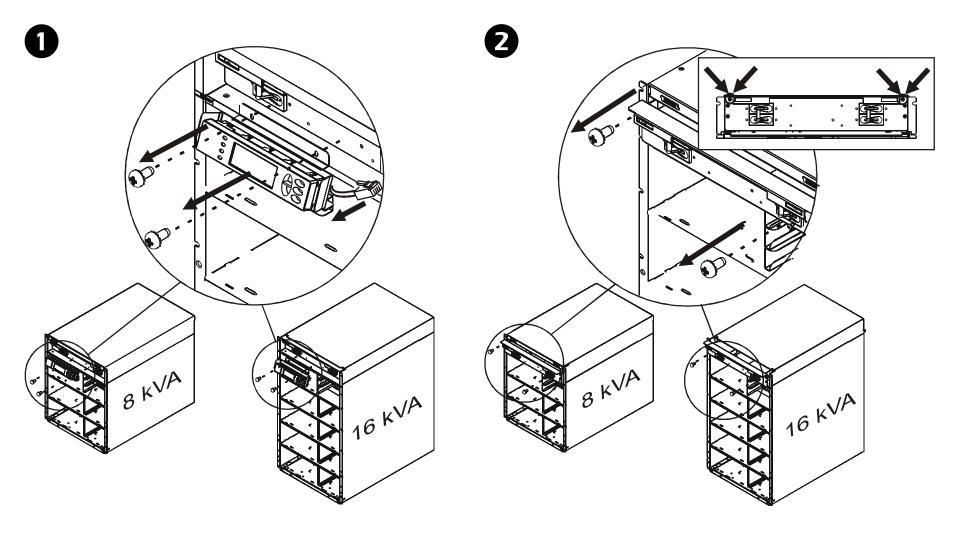

Attention: A qualified service person is required for the replacement procedure. Turn off the UPS before replacing the AC tray. Note: Illustrations are representative. The actual unit and configuration may vary from the depictions in this document.