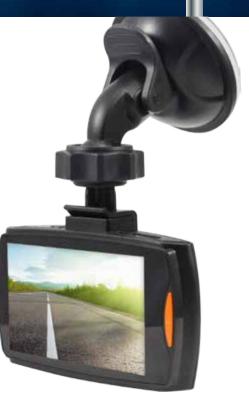

CAPTURE ACCIDENTS & INCIDENTS ON THE ROAD

•

FHD 1080P

6

2

## Economy HD Dash Camera

Swann

Portable Vehicle Recorder

| <b>G</b><br>SENSOR<br>ACCIDENT DETECTION | VEHICLE SAFETY SYSTEM DETECTS SUDDEN<br>ACCELERATION, COLLISIONS & PROTECTS<br>YOU FROM FRAUDULENT INSURANCE CLAIMS |
|------------------------------------------|---------------------------------------------------------------------------------------------------------------------|
| <b>1080P</b>                             | RECORD FULL HD 1080P VIDEO & AUDIO IN<br>REAL-TIME WITH THE ABILITY TO SEE LICENSE<br>PLATES                        |
|                                          | EASILY TRANSFER FOOTAGE TO COMPUTER &<br>RECHARGE BATTERY USING MINI USB CABLE                                      |
| VIEWING ANGLE 140°                       | SEE EVERYTHING WITH WIDE ANGLE 140°<br>LENS VIEWABLE ON 2.7″ LCD MONITOR                                            |
| REC<br>AUTO RECORD                       | NEVER MISS AN INCIDENT AS CAMERA<br>AUTO-RECORDS WHEN ENGINE IS TURNED ON                                           |
| EASYSETUP                                | SETUP IN MINUTES WITH EASY SUCTION<br>MOUNTING TO WINDSCREEN                                                        |