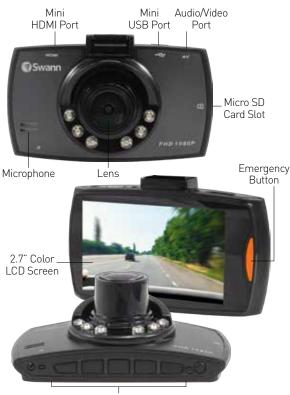

EEN                                                        |



# **Economy HD Dash Camera**

Portable Vehicle Recorder

SWADS-130DCM

#### General

| Resolution           | 1920 x 1080 (2.1 Megapixels)                  |
|----------------------|-----------------------------------------------|
| Screen Display       | 2.7" LCD                                      |
| Lens Angle           | 140 Degrees                                   |
| Expansion Storage    | Micro SD up to 32GB*                          |
| Rechargeable Battery | 120mAh li-ion                                 |
| Dimensions           | 3.43" x 1.46" x 1.97" /<br>87mm x 37mm x 50mm |

\* Micro SD Card not included. (Use class 6 cards or higher)

## System requirements

Computer Playback

PC or Mac

## Take a closer look



Navigation Buttons

## What's in the box

Economy HD Dash Camera Car Suction Mount Car Charger & Power Cable 11ft / 3.4m USB to Mini USB Cable 28"/700mm **Operating Instructions** 



## Be protected on the road



Cars



Trucks & Buses



**Commercial Drivers** 

Sports

For more information on this product visit swann.com