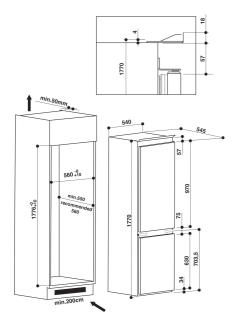

## ART 6550/A+ SF

12NC: 859991013650 EAN code: 8003437041532

| MAIN FEATURES                         |                               |
|---------------------------------------|-------------------------------|
| Product group                         | Fridge/freezer<br>combination |
| Installation type                     | Built-in                      |
| Type of control                       | Electronic                    |
| Construction type                     | Built-in                      |
| Main colour of product                | Inox                          |
| Connection rating (W)                 | 140                           |
| Current (A)                           | 13                            |
| Voltage (V)                           | 220-240                       |
| Frequency (Hz)                        | 50                            |
| Number of compressors                 | 1                             |
| Length of Electrical Supply Cord (cm) | 245                           |
| Plug type                             | ИК                            |
| Total unit net capacity (l)           | 275                           |
| Star Rating                           | 4                             |
| Height of the product                 | 1770                          |
| Width of the product                  | 540                           |
| Depth of the product                  | 545                           |
| Maximum adjustability feet            | 0                             |
| Net weight (kg)                       | 50.60                         |