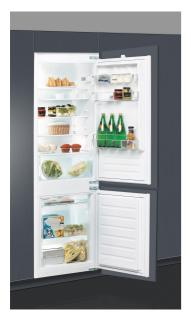

## ART 6550/A+ SF

12NC: 859991013650 EAN code: 8003437041532

| MAIN FEATURES                         |                               |
|---------------------------------------|-------------------------------|
| Product group                         | Fridge/freezer<br>combination |
| Installation type                     | Built-in                      |
| Type of control                       | Electronic                    |
| Construction type                     | Built-in                      |
| Main colour of product                | Inox                          |
| Connection rating (W)                 | 140                           |
| Current (A)                           | 13                            |
| Voltage (V)                           | 220-240                       |
| Frequency (Hz)                        | 50                            |
| Number of compressors                 | 1                             |
| Length of Electrical Supply Cord (cm) | 245                           |
| Plug type                             | ИК                            |
| Total unit net capacity (l)           | 275                           |
| Star Rating                           | 4                             |
| Height of the product                 | 1770                          |
| Width of the product                  | 540                           |
| Depth of the product                  | 545                           |
| Maximum adjustability feet            | 0                             |
| Net weight (kg)                       | 50.60                         |

| TECHNICAL FEATURES                      |                    |
|-----------------------------------------|--------------------|
| Defrost process fridge section          | Automatic          |
| Defrost process freezer section         | Manual             |
| Fast cooling switch                     | No                 |
| Fast freezing function                  | No                 |
| Door opened indicator freezer           | No                 |
| Temperature adjustable                  | Yes                |
| Temperature adjustable freezer          | No                 |
| Interior ventilator fridge section      | No                 |
| Number of freezing drawers              | 3                  |
| Automatic motor-driven ice-maker        | N/A                |
| Number of shelves in fridge compartment | 5                  |
| Material of the shelves                 | Glass With Profile |
| Thermometer fridge section              | None               |
| Thermometer freezer section             | None               |
| Number of temperature zones             | 2                  |