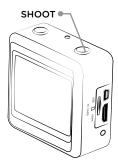

# **Product Diagram**

- A Wi-Fi Activation button
- B LED power indicator
- C LCD screen
- D SHOOT(menu select)

- POWER (and menu)
- G USB interface

Mini HDMI interface

# **Using Camera Modes**

HOLD the POWER button for 5 seconds to turn the X100 ON. Press the SHOOT button to start recording Video or taking Photos. To swap between Video Mode and Photo Mode HOLD the SHOOT button for 3 seconds and then release.