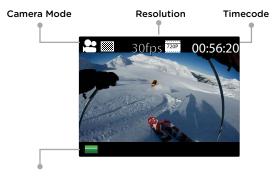

#### **Camera Settings**

- Default Video Capture Resolution: 1080P@60fps
- Default Camera Capture Resolution: 8M (3264x2448)

**Battery Indicator** 