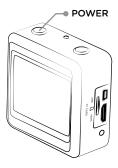

# **Using Camera Modes**

HOLD the POWER button for 5 seconds to turn the X100 ON. Press the SHOOT button to start recording Video or taking Photos. To swap between Video Mode and Photo Mode HOLD the SHOOT button for 3 seconds and then release.