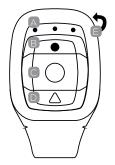

#### Wrist Remote

Please note: with the remote control you cannot turn the camera on. Please ensure the camera is switched on before using the remote. The remote is not waterproof. To use the remote simply click the function you would like to perform. No pairing or setup needed. You may use only one remote per camera.

A LED Indicators

- D Power Off Hold for 5 secs
- Micro USB Charge Port
  On the Back of Remote