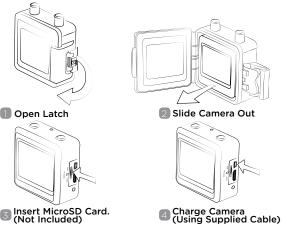

#### Getting Started - Remove Camera from Waterproof housing.

Before you can use the X100 please ensure the battery has been charged. It takes approximately 5 hours to fully charge.