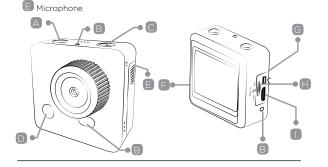

# **Product Diagram**

- A Wi-Fi Activation button
- B LED power indicator
- C LCD screen
- D SHOOT(menu select)

- POWER (and menu)
- G USB interface

Mini HDMI interface