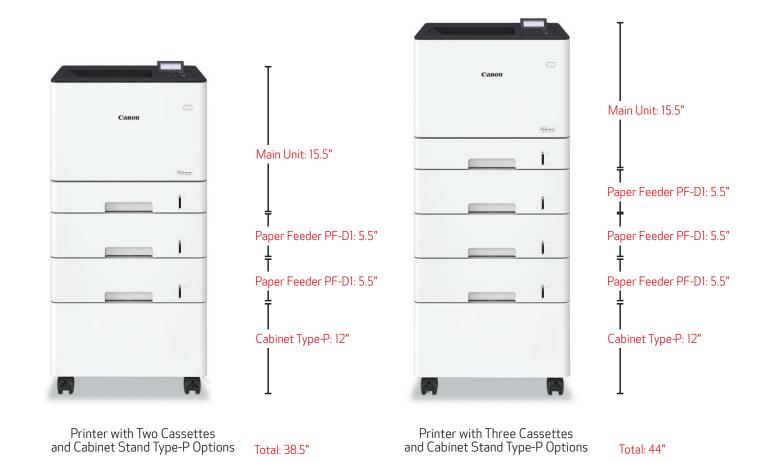

#### Floor (with Cabinet Type-P)

These configurations are ideal for use as floor-standing machines. Use of Cabinet is strongly recommended for configurations including two or three optional paper feeders.