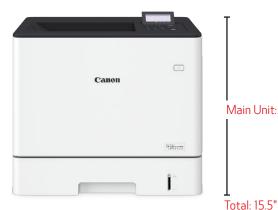

### Color imageCLASS L B P 7 1 2 C d n

Color, Duplex, Laser Printer

## **REVOLUTIONIZE TODAY'S WORKSPACE**

Main Unit: 15.5"

### CONFIGURATIONS

#### **Desktop Configurations**

These configurations may be used as desktop machines, depending on the desk height you have available.



Standard Printer Configuration



Printer with One Cassette Option



# CONFIGURATIONS

#### Floor (with Cabinet Type-P)

These configurations are ideal for use as floor-standing machines. Use of Cabinet is strongly recommended for configurations including two or three optional paper feeders.







As an ENERGY STAR partner, Canon U.S.A., Inc. has certified this model as meeting the ENERGY STAR energy efficiency criteria through an EPA recognized certification body. ENERGY STAR and the ENERGY STAR mark are registered trademarks owned by the U.S. Environmental Protection Agency. Canon and imageCLASS are registered trademarks of Canon Inc. in the United States and may also be registered trademarks or trademarks on trademarks. Specifications and availability subject to change without notic