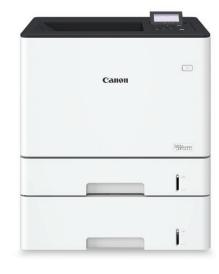

#### **Desktop Configurations**

These configurations may be used as desktop machines, depending on the desk height you have available.

Standard Printer Configuration

Printer with One Cassette Option