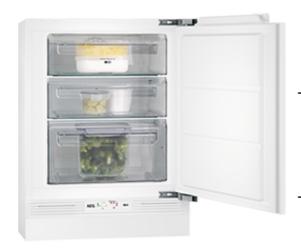

# ABE68216NF Freezer

## Features:

- · Thermostat control knob
- •Frostmatic fast freeze function
- •Precision freezing system
- •Audible and visable high temperature warning signal
- Door open warning alarm
- · 86 litres gross capacity
- · 85 litres net capacity
- 3 Full Width transparent freezer drawers
- •Power cut safe for 13 hours
- A+ energy rating
- •Reversible doors
- •Door on door installation

## **Technical Specs:**

Dimensions (mm) (HxWxD): 815x596x550
 BI dimensions HxWxD in mm: 820x600x550

•Installation: BI UC DoD
•Min. ambient temp, C: 10
•Cord Length: 1.8
•Voltage: 230-240
•Required Fuse: 10
•Frequency: 50
•Height (mm): 815
•Width (mm): 596
•Depth (mm): 550