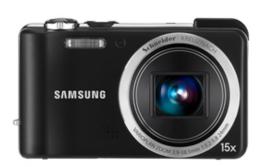

## WB650

Long-rang photos, now close up

With a 24mm ultra-wide angle lens and 15X Super-zoom, capture the whole world and bring it closer to you. With built-in GPS map-viewer, you will also now know where in the world you are.

Smart Auto Mode

Clever technology optimises the camera automatically to ensure the best results.

| Megapixels     | 12                |
|----------------|-------------------|
| Optical Zoom   | 15x               |
| Anti-blur      | Optical & Digital |
| Screen Size    | 3.0" AMOLED       |
| Face Detection | Up to 11          |
| Movie Mode     | 720P HD Movie     |
| Battery type   | Li-ion            |
| Colour Options |                   |