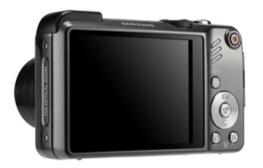

## **Key Features**

3.0" AMOLED screen

Large, clear screen for great detail and vibrancy of image - in any light conditions.

GPS for Location tagging

Locate where the photo was taken. Manage and Share photos by location. Makes it easy to find, organize and manage the photos you want.