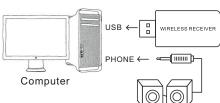

Plug USB connector of wireless USB receiver into USB port of Mp3 player in your active speaker system. Using supplied 3.5/3.5 audio cable connect line out of wireless USB receiver to MIC IN or LINE IN of your active speaker.

This wireless USB receiver can also be powered by external 5V power adapter(not supplied) to be used as a wireless microphone system.