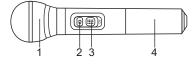

## CONNECTION 2(Computer Recording)

Plug USB connector of wireless USB receiver into USB port on a computer. Turn on handheld microphone and use audio

Speaker or Headphone 1. In Recording Mode please set recording

device(audio input device) of your computer

2.In Recording Mode please do not connect headphone or external speaker to phone out of USB receiver. If you want to play external speaker to your computer phone