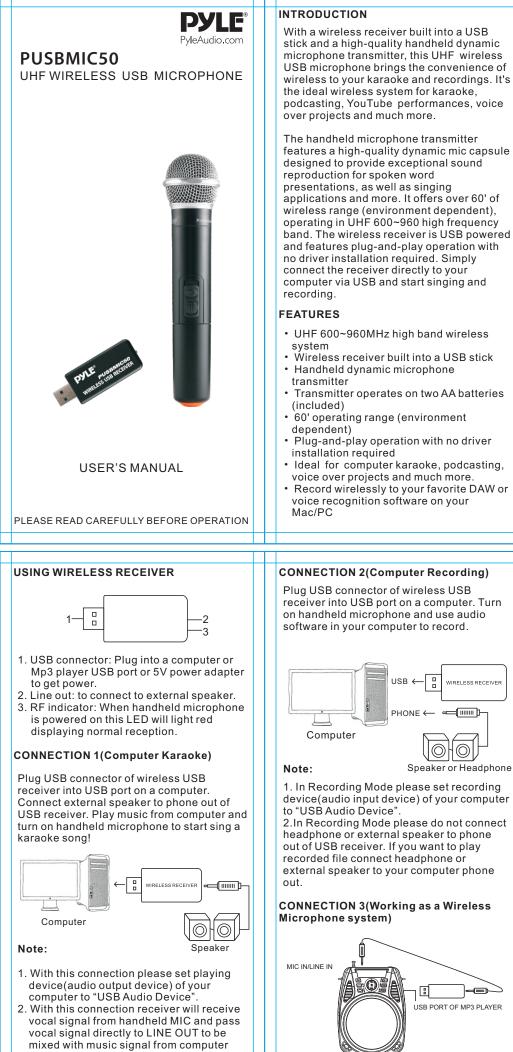

USING HANDHELD MICROPHONE Parts Description

- 1. Grille(Capsule inside)
- 2. Power/low battery Indicator 3. Power ON/OFF/MUTE Switch
- 4. Battery Compartment/Cover

Operation

- 1. Open battery cover. Install the provided 2pcs 1.5V AA batteries and then close the cover. Pay attention to the correct
- polarity. 2. Push power switch to ON position, power indicator should flash once briefly indicating that the transmitter has sufficient power. If the power LED indicator stays on, it indicates that the battery has insufficient power and should be changed. If the power LED indicator does not light at all and the transmitter does not work, it indicates the battery is dead and you should change the battery.
- 3. Now receiver RF indicator should light(Please confirm frequency of microphone same as that of receiver before operation).
- 4. Push power switch to MUTE position to mute the sound.
- 5. If the microphone is not going to be used for any length of time, push power switch to OFF position and remove the battery.