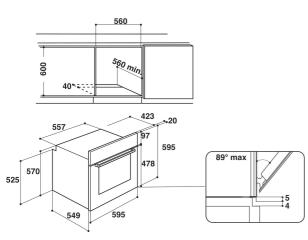

## **IFW 6330 IX UK**

12NC: F102673

EAN code: 8050147026731

| MAIN FEATURES                                  |                |
|------------------------------------------------|----------------|
| Product group                                  | 0ven           |
| Commercial code                                | IFW 6330 IX UK |
| Main colour of product                         | Inox           |
| Construction type                              | Built-in       |
| Type of control                                | Mechanical     |
| Type of control setting and signalling devices | -              |
| Are any hobs controls integrated?              | No             |
| Which kind of hobs can be controlled?          | -              |
| Automatic programmes                           | No             |
| Current (A)                                    | 13             |
| Voltage (V)                                    | 220-240        |
| Frequency (Hz)                                 | 50-60          |
| Length of Electrical Supply Cord (cm)          | 100            |
| Plug type                                      | UK             |
| Depth with open door 90 degree (mm)            | -              |
| Height of the product                          | 595            |
| Width of the product                           | 595            |
| Depth of the product                           | 551            |
| Minimum niche height                           | 0              |
| Minimum niche width                            | 0              |
| Niche depth                                    | 0              |
| Net weight (kg)                                | 27.10          |
| Usable volume (of cavity)                      | -              |
| Noise level (dB(A) re 1 pW)                    | -              |
| Integrated Cleaning system                     | -              |
| Grids                                          | -              |
| Trays                                          |                |
|                                                |                |