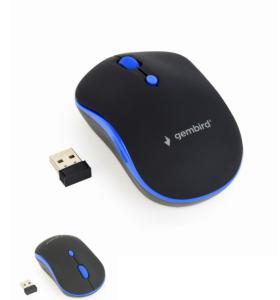

# Wireless optical mouse, black/blue

MUSW-4B-03-B

#### **Features**

- 4-button wireless optical mouse with USB Nano-receiver
- CPI button for quick resolution changes (800 1600 DPI)
- Rubber-coated soft-touch surface

### Package contents

Mouse USB nano receiver