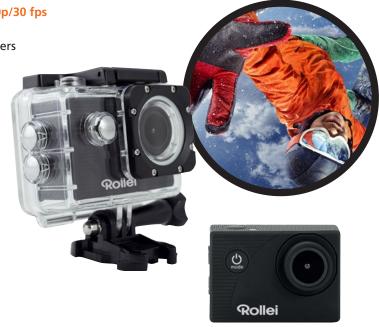

## Action Camcorder with Full HD Video Resolution 1080p/30 fps

- ▶ 140° Super Wide Angle Lens
- Integrated WiFi with up to a range of about 10 meters
- Incl. 900 mAh lithium-ion battery
- Incl. underwater / protective case for depths up to 30 meters
- ▶ Battery run time up to 80 minutes