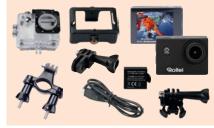

## Scope of delivery

Rollei Actioncam 372, underwater protective case, rechargeable lithium-ion battery, camera frame holder and adapter, bike mount with screw, adhesive pad mount and adhesive pad, straps, adapter, USB cable and manual