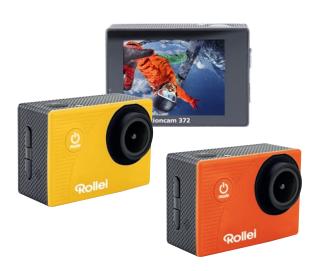

## **Actioncam 372**

## Action Camcorder with Full HD Video Resolution 1080p/30 fps

- ▶ 140° Super Wide Angle Lens
- Integrated WiFi with up to a range of about 10 meters
- Incl. 900 mAh lithium-ion battery
- Incl. underwater / protective case for depths up to 30 meters
- ▶ Battery run time up to 80 minutes